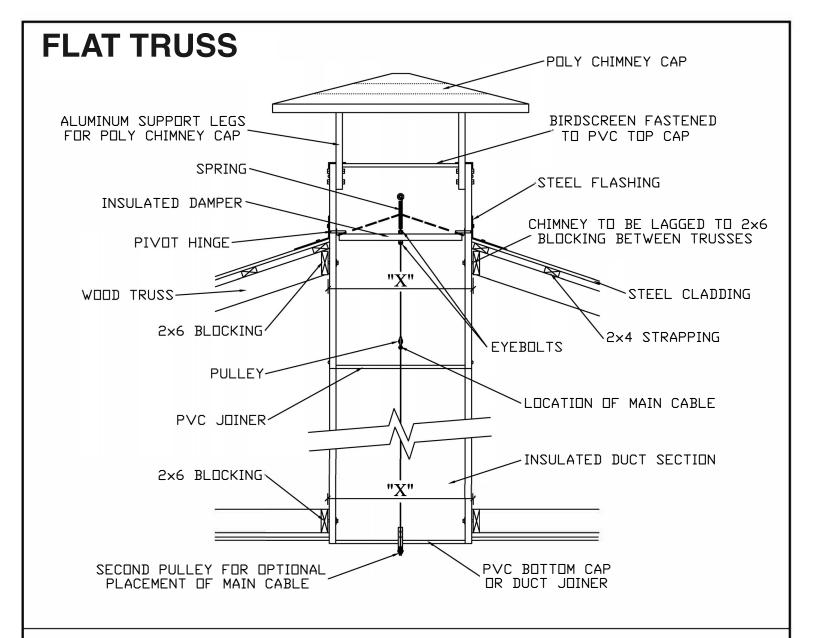

## RIDGE VIEW OF PRP CHIMNEY WITH INSULATED, FLAT CEILING

| FRAMING DPENING:                                      |                                                         | NOTES:                                                                                     |
|-------------------------------------------------------|---------------------------------------------------------|--------------------------------------------------------------------------------------------|
| CHIMNEY<br>SIZE:                                      | ROUGH SIZE<br>OPENING ("X")                             | FASTEN CHIMNEYS INTO PLACE USING<br>#12 x 3 1/2" LONG WOOD SCREWS                          |
| 24" PRP CHIMNEY<br>30" PRP CHIMNEY<br>36" PRP CHIMNEY | 26-1/4"×26-1/4"<br>30-1/2" × 30-1/2"<br>38-1/4"×38-1/4" | ABOVE DETAILS FOR SALES PURPOSES ONLY. SEE DETAILED FRAMING DRAWINGS FOR MORE INFORMATION. |
|                                                       |                                                         |                                                                                            |

FAROMOR A W CANARM' COMPANY

#7686 Concession 16, RR 4 Arthur, ON, Canada N0G 1A0 Tel: (519) 848-3910 TITLE:

RIDGE MOUNTED PRP CHIMNEY WITH INSULATED, FLAT CEILING

PROJECT / OWNER:

DRAWN: FEBRUARY 2004

DWG. FILE: 05-FRP-RIDGE-FLAT