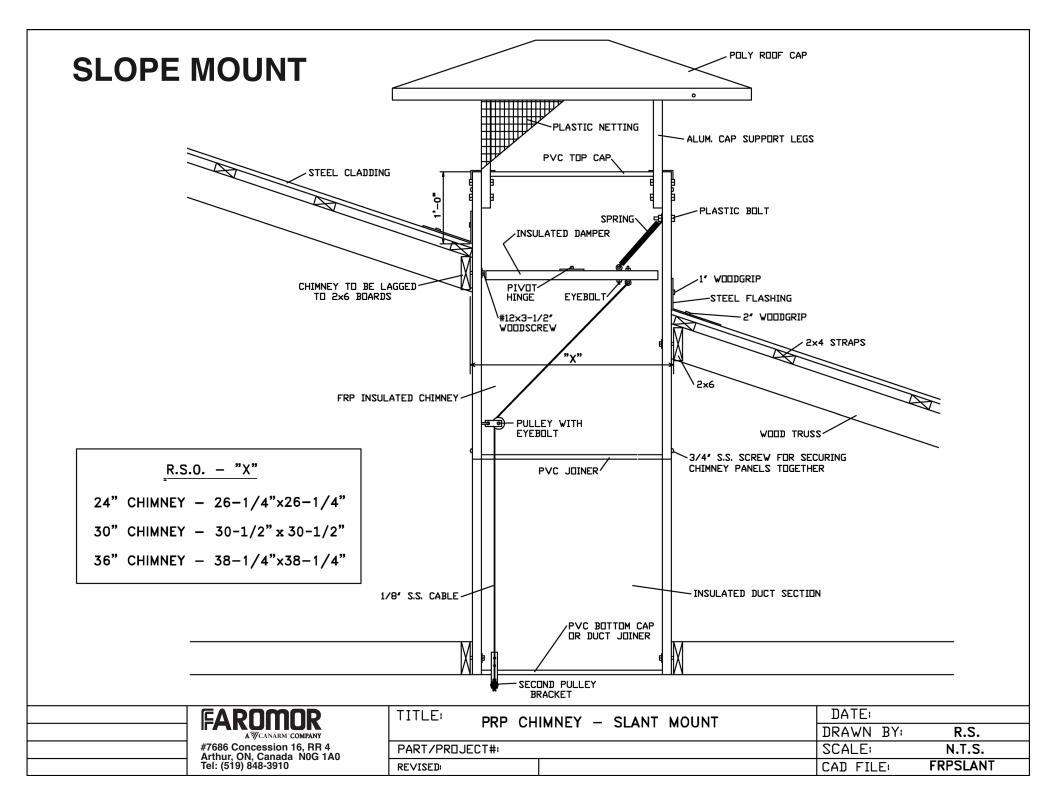

## RIDGE VIEW OF PRP CHIMNEY WITH INSULATED, SLOPED CEILING

| FRAMING DPENING                                       |                                                         | NOTES:                                                                                     |  |
|-------------------------------------------------------|---------------------------------------------------------|--------------------------------------------------------------------------------------------|--|
| CHIMNEY<br>SIZE:                                      | ROUGH SIZE<br>OPENING ("X")                             | FASTEN CHIMNEYS INTO PLACE USING #12 x 3 1/2" LONG WOOD SCREWS                             |  |
| 24" PRP CHIMNEY<br>30" PRP CHIMNEY<br>36" PRP CHIMNEY | 26-1/4"×26-1/4"<br>30-1/2" × 30-1/2"<br>38-1/4"×38-1/4" | ABOVE DETAILS FOR SALES PURPOSES ONLY. SEE DETAILED FRAMING DRAWINGS FOR MORE INFORMATION. |  |
|                                                       |                                                         | •                                                                                          |  |

FAROMOR

A W CANARM' COMPANY

#7686 Concession 16, RR 4 Arthur, ON, Canada N0G 1A0 Tel: (519) 848-3910 TITLE:

RIDGE MOUNTED PRP CHIMNEY WITH INSULATED, SLOPED CEILING

PROJECT / OWNER:

DRAWN: FEBRUARY 2004

DWG. FILE: 05-FRP-RIDGE-SLOPED