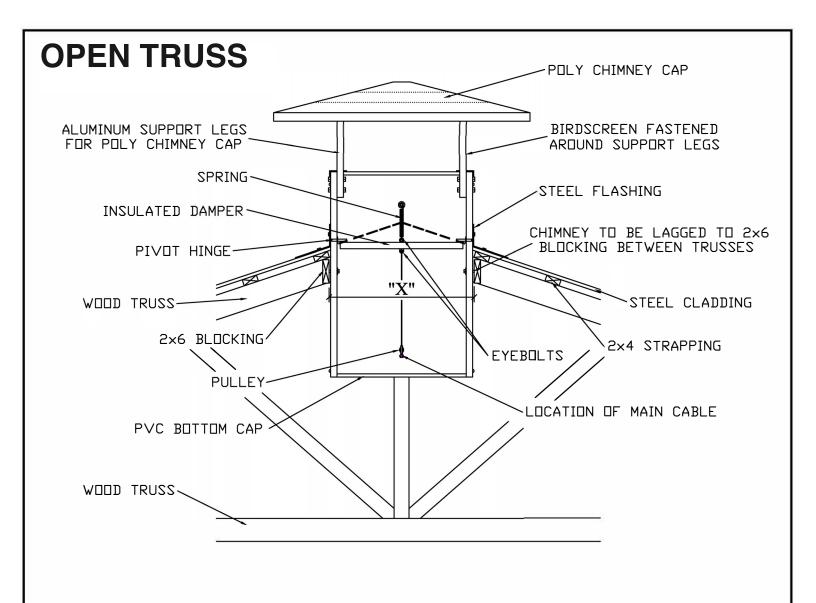

| RIDGE | VIEW | OF PRP | <b>CHIMNE</b> | V |
|-------|------|--------|---------------|---|
|       |      |        |               |   |

| FRAMING DPENING:                                      |                                                         | NOTES:                                                                                     |  |  |
|-------------------------------------------------------|---------------------------------------------------------|--------------------------------------------------------------------------------------------|--|--|
| CHIMNEY<br>SIZE:                                      | ROUGH SIZE<br>OPENING ("X")                             | FASTEN CHIMNEYS INTO PLACE USING #12 x 3 1/2" LONG WOOD SCREWS                             |  |  |
| 24" PRP CHIMNEY<br>30" PRP CHIMNEY<br>36" PRP CHIMNEY | 26-1/4"×26-1/4"<br>30-1/2" × 30-1/2"<br>38-1/4"×38-1/4" | ABOVE DETAILS FOR SALES PURPOSES ONLY. SEE DETAILED FRAMING DRAWINGS FOR MORE INFORMATION. |  |  |

FAROMOR AWCANARM' COMPANY

#7686 Concession 16, RR 4 Arthur, ON, Canada N0G 1A0 Tel: (519) 848-3910 TITLE:

RIDGE MOUNTED PRP CHIMNEY IN OPEN CEILING

PROJECT / OWNER:

DRAWN: FEBRUARY 2004

DWG. FILE: 05-FRP-RIDGE-OPEN