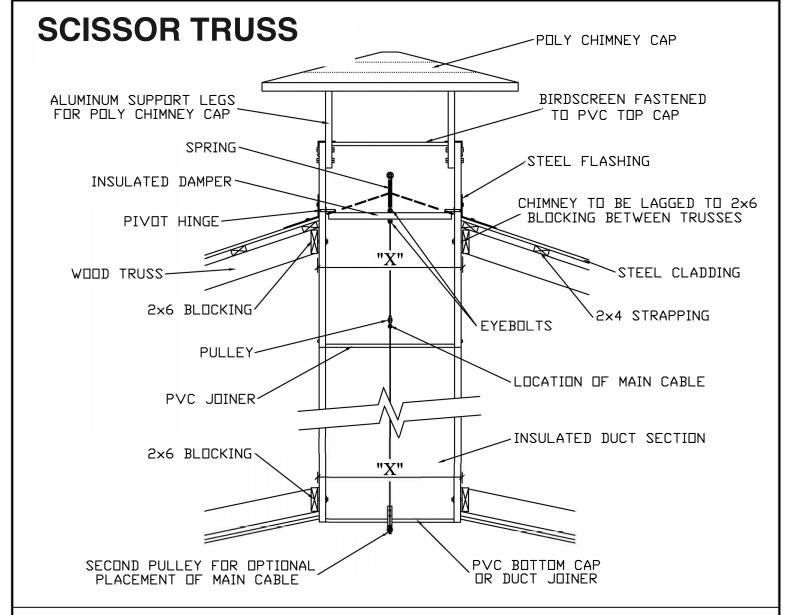

## RIDGE VIEW OF PRP CHIMNEY WITH INSULATED, FLAT CEILING

| FRAMING DPENING:                                      |                                                         | NOTES:                                                                                     |
|-------------------------------------------------------|---------------------------------------------------------|--------------------------------------------------------------------------------------------|
| CHIMNEY<br>SIZE:                                      | ROUGH SIZE<br>OPENING ("X")                             | FASTEN CHIMNEYS INTO PLACE USING<br>#12 x 3 1/2" LONG WOOD SCREWS                          |
| 24" PRP CHIMNEY<br>30" PRP CHIMNEY<br>36" PRP CHIMNEY | 26-1/4"×26-1/4"<br>30-1/2" × 30-1/2"<br>38-1/4"×38-1/4" | ABOVE DETAILS FOR SALES PURPOSES ONLY. SEE DETAILED FRAMING DRAWINGS FOR MORE INFORMATION. |
|                                                       |                                                         |                                                                                            |

FAROMOR A W CANARM' COMPANY

#7686 Concession 16, RR 4 Arthur, ON, Canada N0G 1A0 Tel: (519) 848-3910 TITLE:

RIDGE MOUNTED PRP CHIMNEY WITH INSULATED, FLAT CEILING

PROJECT / OWNER:

DRAWN: FEBRUARY 2004

DWG. FILE: 05-FRP-RIDGE-FLAT