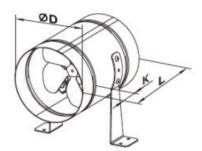

#### DIMENSIONS

| MODEL    | DIMENSIONS |          |         |  |  |  |  |
|----------|------------|----------|---------|--|--|--|--|
|          | ØD         | L        | К       |  |  |  |  |
| VKOM 150 | 6 5/16"    | 8 11/16" | 1 9/16" |  |  |  |  |
| VKOM 200 | 8 1/8"     | 8 11/16" | 1 9/16" |  |  |  |  |