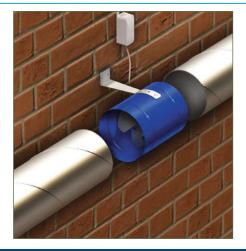

# MOUNTING

VKOM fans are easy to install. The fans are supplied with fastening brackets and can be installed both vertically and horizontally. The fans can be wired through a wall switch in the room or with an optional control that corresponds to power and current of the fan.