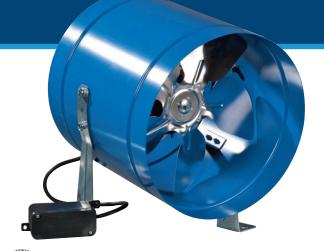

#### **MOTOR**

External rotor motor on ball bearing with thermal protection ensures long life of the fans.

Specially designed for mounting inside ventilation shafts, VKOM fans are the perfect air movers. These fans can effectively and quietly handle major ventilation challenges such as large warehouses without taking up valuable space.

### HOUSING

Fan's body is made of steel with polymeric coating, while the impeller is made of aluminum.