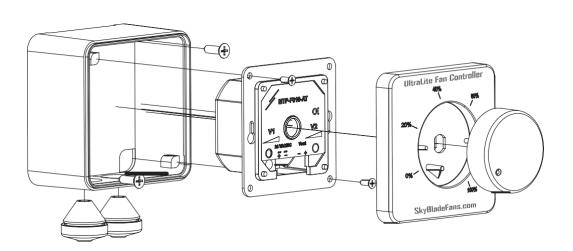

## **ULTRALITE PACKAGE CONTENTS & ASSEMBLY**

A. UltraLite Controller (x1)

B. Plastic Bushing (x2)