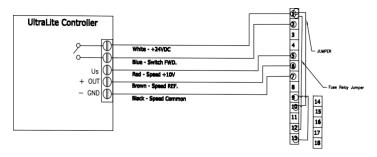

|
| Language Protocol        | 0-10v signal                          |
| User Interface           | Rotary dial                           |
| Enclosure                | ASA Plastic                           |
| Fans/Control             | Single fan control                    |
| Power Consumption        | 0.5W power consumption                |
| Connections              | 5-core shielded wire, field supplied. |
| Max Cable Length         | 100 Ft.                               |
| Rating                   | IP44 (inset), IP54 (surface)          |

## **ULTRALITE PACKAGE CONTENTS & ASSEMBLY**



A. UltraLite Controller (x1)



B. Plastic Bushing (x2)







### **WIRING DIAGRAM - GEARED DRIVE FAN**

#### 120V/1PH



#### 230V/3PH, & 460V/3PH



#### 575V/3PH



## **WIRING DIAGRAM - DIRECT DRIVE FAN**

#### 120V/1 PH & 230V/1PH



#### 230V/3 PH & 460V/3 PH