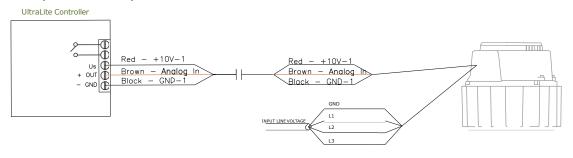

| User Interface           | Rotary dial                           |
| Enclosure                | ASA Plastic                           |
| Fans/Control             | Single fan control                    |
| Power Consumption        | 0.5W power consumption                |
| Connections              | 5-core shielded wire, field supplied. |
| Max Cable Length         | 100 Ft.                               |
| Rating                   | IP44 (inset), IP54 (surface)          |

## **ULTRALITE PACKAGE CONTENTS & ASSEMBLY**



A. UltraLite Controller (x1)



B. Plastic Bushing (x2)







### **WIRING DIAGRAM - GEARED DRIVE FAN**

#### 120V/1PH



#### 230V/3PH, & 460V/3PH



#### 575V/3PH



## **WIRING DIAGRAM - DIRECT DRIVE FAN**

#### 120V/1 PH & 230V/1PH



#### 230V/3 PH & 460V/3 PH