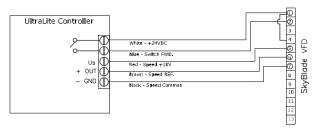

|
| Weight                   | 0.5 lb.                               |
| Language Protocol        | 0-10v signal                          |
| User Interface           | Rotary dial                           |
| Enclosure                | ASA Plastic                           |
| Fans/Control             | Single fan control                    |
| Power Consumption        | 0.5W power consumption                |
| Connections              | 5-core shielded wire, field supplied. |
| Max Cable Length         | 100 Ft.                               |
| Rating                   | IP44 (inset), IP54 (surface)          |

## **ULTRALITE PACKAGE CONTENTS & ASSEMBLY**



A. UltraLite Controller (x1)



B. Plastic Bushing (x2)







### **WIRING DIAGRAM - GEARED DRIVE FAN**

#### 120V/1PH



#### 230V/3PH, & 460V/3PH



#### 575V/3PH



## **WIRING DIAGRAM - DIRECT DRIVE FAN**

#### 120V/1 PH & 230V/1PH



#### 230V/3 PH & 460V/3 PH