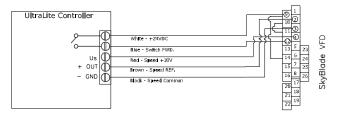

| 0.5 lb.                               |
| Language Protocol        | 0-10v signal                          |
| User Interface           | Rotary dial                           |
| Enclosure                | ASA Plastic                           |
| Fans/Control             | Single fan control                    |
| Power Consumption        | 0.5W power consumption                |
| Connections              | 5-core shielded wire, field supplied. |
| Max Cable Length         | 100 Ft.                               |
| Rating                   | IP44 (inset), IP54 (surface)          |

## **ULTRALITE PACKAGE CONTENTS & ASSEMBLY**



A. UltraLite Controller (x1)



B. Plastic Bushing (x2)







### **WIRING DIAGRAM - GEARED DRIVE FAN**

#### 120V/1PH



#### 230V/3PH, & 460V/3PH



#### 575V/3PH



## **WIRING DIAGRAM - DIRECT DRIVE FAN**

#### 120V/1 PH & 230V/1PH



#### 230V/3 PH & 460V/3 PH