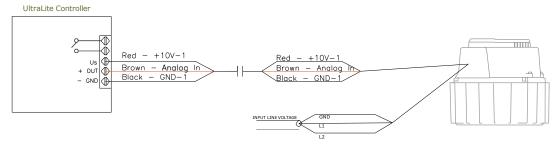

al                          |
| User Interface           | Rotary dial                           |
| Enclosure                | ASA Plastic                           |
| Fans/Control             | Single fan control                    |
| Power Consumption        | 0.5W power consumption                |
| Connections              | 5-core shielded wire, field supplied. |
| Max Cable Length         | 100 Ft.                               |
| Rating                   | IP44 (inset), IP54 (surface)          |

## **ULTRALITE PACKAGE CONTENTS & ASSEMBLY**



A. UltraLite Controller (x1)



B. Plastic Bushing (x2)







### **WIRING DIAGRAM - GEARED DRIVE FAN**

#### 120V/1PH



#### 230V/3PH, & 460V/3PH



#### 575V/3PH



## **WIRING DIAGRAM - DIRECT DRIVE FAN**

#### 120V/1 PH & 230V/1PH



#### 230V/3 PH & 460V/3 PH