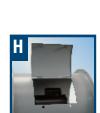

**BLG - BELT GUAR** 

**ID - INSPECTION DOOR** 

WC - WEATHER COVE

| REFERENCE        | ITEM                                    | DESCRIPTION                                                                                                                                                                                                                                                                                                                                                                                                                                                                                                                                                                                                                                                                                                                                                                                                                                                                                                                                                                                                                                                                                                                                                                                                                                                                                                                                                                                                                                                                                                                                                                                                                                                                                                                                                                                                                                                                                                                                                                                                                                                                                                               | SPECIAL ORDERING GUIDELINES                                                                                                                                                                                                                       |  |
|------------------|-----------------------------------------|---------------------------------------------------------------------------------------------------------------------------------------------------------------------------------------------------------------------------------------------------------------------------------------------------------------------------------------------------------------------------------------------------------------------------------------------------------------------------------------------------------------------------------------------------------------------------------------------------------------------------------------------------------------------------------------------------------------------------------------------------------------------------------------------------------------------------------------------------------------------------------------------------------------------------------------------------------------------------------------------------------------------------------------------------------------------------------------------------------------------------------------------------------------------------------------------------------------------------------------------------------------------------------------------------------------------------------------------------------------------------------------------------------------------------------------------------------------------------------------------------------------------------------------------------------------------------------------------------------------------------------------------------------------------------------------------------------------------------------------------------------------------------------------------------------------------------------------------------------------------------------------------------------------------------------------------------------------------------------------------------------------------------------------------------------------------------------------------------------------------------|---------------------------------------------------------------------------------------------------------------------------------------------------------------------------------------------------------------------------------------------------|--|
| A                | Disconnect Switch<br>(Accessory)        | See page K4 in Controls & Thermostats section for more information.                                                                                                                                                                                                                                                                                                                                                                                                                                                                                                                                                                                                                                                                                                                                                                                                                                                                                                                                                                                                                                                                                                                                                                                                                                                                                                                                                                                                                                                                                                                                                                                                                                                                                                                                                                                                                                                                                                                                                                                                                                                       | Ships loose.<br>Available as an accessory ordered separately.                                                                                                                                                                                     |  |
| В                | Inlet Guard<br>(Accessory)              | Spiral plated OSHA guard.      This interpretable and the second and the sec | To order installed, add letter to part number. Also available as an accessory ordered separately.                                                                                                                                                 |  |
| J                | Outlet Guard<br>(Accessory)             | Fits intake or exhaust.     Can be used in conjunction with companion ring.                                                                                                                                                                                                                                                                                                                                                                                                                                                                                                                                                                                                                                                                                                                                                                                                                                                                                                                                                                                                                                                                                                                                                                                                                                                                                                                                                                                                                                                                                                                                                                                                                                                                                                                                                                                                                                                                                                                                                                                                                                               |                                                                                                                                                                                                                                                   |  |
| С                | Companion Rings<br>(Accessory)          | 1/4" plate angle ring.     Used to attach guards or ducts to tube axial fans.                                                                                                                                                                                                                                                                                                                                                                                                                                                                                                                                                                                                                                                                                                                                                                                                                                                                                                                                                                                                                                                                                                                                                                                                                                                                                                                                                                                                                                                                                                                                                                                                                                                                                                                                                                                                                                                                                                                                                                                                                                             | To order installed, add letter to part number.<br>Also available as an accessory ordered separately.                                                                                                                                              |  |
| D                | Vertical Support Clips<br>(Accessory)   | • 1/4" plate vertical support clips are welded onto fan. • Four clips per end.                                                                                                                                                                                                                                                                                                                                                                                                                                                                                                                                                                                                                                                                                                                                                                                                                                                                                                                                                                                                                                                                                                                                                                                                                                                                                                                                                                                                                                                                                                                                                                                                                                                                                                                                                                                                                                                                                                                                                                                                                                            | Must be requested at time of order.                                                                                                                                                                                                               |  |
| К                | Horizontal Support Clips<br>(Accessory) | 1/4" plage horizontal support clips.     Bolts to the vertical support clips welded onto the fan.     Two clips per end.                                                                                                                                                                                                                                                                                                                                                                                                                                                                                                                                                                                                                                                                                                                                                                                                                                                                                                                                                                                                                                                                                                                                                                                                                                                                                                                                                                                                                                                                                                                                                                                                                                                                                                                                                                                                                                                                                                                                                                                                  | Must be requested at time of order.  Must be used with vertical clips (D).  Eg) For a BTA18T10050 with horizontal clips & belt guard, use BTA18DKG10050.  Note: "D" for vertical clips must be indicated as well as the "K" for horizontal clips. |  |
| E                | Support Legs<br>(Option)                | Heavy duty support legs are welded to the fan. Suitable for mounting tube axial to the floor.  's Standard. 16" available. Consult factory. Sold in pairs.                                                                                                                                                                                                                                                                                                                                                                                                                                                                                                                                                                                                                                                                                                                                                                                                                                                                                                                                                                                                                                                                                                                                                                                                                                                                                                                                                                                                                                                                                                                                                                                                                                                                                                                                                                                                                                                                                                                                                                | Must be requested at time of order.                                                                                                                                                                                                               |  |
| F                | Motor & Belt Covers<br>(Accessory)      | 18 gauge galvanized steel.     Acts as both motor and belt cover.     3/4" expanded metal screen allows motor heat to escape.     Bolts to motor mount.                                                                                                                                                                                                                                                                                                                                                                                                                                                                                                                                                                                                                                                                                                                                                                                                                                                                                                                                                                                                                                                                                                                                                                                                                                                                                                                                                                                                                                                                                                                                                                                                                                                                                                                                                                                                                                                                                                                                                                   | For HTA/BTA/WTA Fans only. To order installed, add letter to part number. Also available as an accessory ordered separately.                                                                                                                      |  |
| G                | Belt Guard<br>(Accessory)               | Belt and guards protect the belt and drives.  18 gauge galvanized steel.                                                                                                                                                                                                                                                                                                                                                                                                                                                                                                                                                                                                                                                                                                                                                                                                                                                                                                                                                                                                                                                                                                                                                                                                                                                                                                                                                                                                                                                                                                                                                                                                                                                                                                                                                                                                                                                                                                                                                                                                                                                  | For HTA/BTAWTA Fans only. Not required with motor cover. To order installed, add letter to part number. Also available as an accessory ordered separately.                                                                                        |  |
| н                | Inspection Door<br>(Option)             | 10" x 12" inspection door.     Hinged and bolted.     Air dry finish.     Can be installed in location specified by customer.                                                                                                                                                                                                                                                                                                                                                                                                                                                                                                                                                                                                                                                                                                                                                                                                                                                                                                                                                                                                                                                                                                                                                                                                                                                                                                                                                                                                                                                                                                                                                                                                                                                                                                                                                                                                                                                                                                                                                                                             | Must be requested at time of order.                                                                                                                                                                                                               |  |
| 1                | Specials (not shown)                    | Can include:                                                                                                                                                                                                                                                                                                                                                                                                                                                                                                                                                                                                                                                                                                                                                                                                                                                                                                                                                                                                                                                                                                                                                                                                                                                                                                                                                                                                                                                                                                                                                                                                                                                                                                                                                                                                                                                                                                                                                                                                                                                                                                              | Must be requested at time of order.                                                                                                                                                                                                               |  |
| L                | Weather Cover<br>(Accessory)            | 18 gauge galvanized steel.     Acts as both motor and belt cover.     Enclosed for weather protection.     Bolts to motor mount.                                                                                                                                                                                                                                                                                                                                                                                                                                                                                                                                                                                                                                                                                                                                                                                                                                                                                                                                                                                                                                                                                                                                                                                                                                                                                                                                                                                                                                                                                                                                                                                                                                                                                                                                                                                                                                                                                                                                                                                          | For HTA/BTAWTA Fans only. To order installed, add letter to part number. Also available as an accessory ordered separately.                                                                                                                       |  |
| W<br>(Not Shown) | Wired Junction Box<br>(Option)          | Wired junction box using BX cable.                                                                                                                                                                                                                                                                                                                                                                                                                                                                                                                                                                                                                                                                                                                                                                                                                                                                                                                                                                                                                                                                                                                                                                                                                                                                                                                                                                                                                                                                                                                                                                                                                                                                                                                                                                                                                                                                                                                                                                                                                                                                                        | For BTA models only!     Must be requested at time of order.                                                                                                                                                                                      |  |