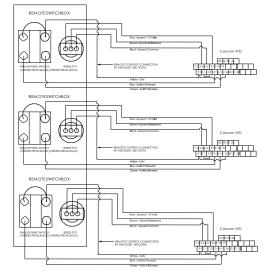

## DOUBLE YOKE WIRING DIAGRAM - DIRECT DRIVE FAN

#### 120V/1PH & 230V/1PH

#### 230V/3PH & 460V/3PH