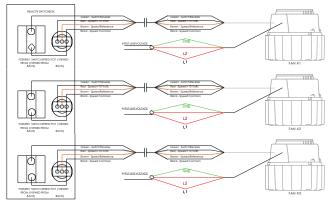

## TRIPLE YOKE WIRING DIAGRAM - GEARED DRIVE FAN

### 120V/1PH

#### 575V/3PH

#### 230V/1PH, 230V/3PH, & 460V/3PH