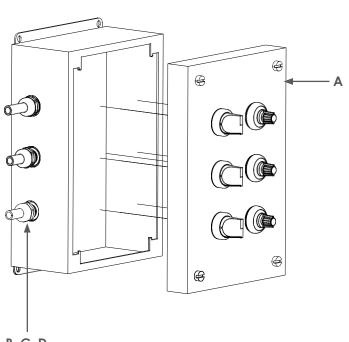

# **TRIPLE YOKE PACKAGE CONTENTS & ASSEMBLY**

| 6  |   |   | <u>n</u> |  |
|----|---|---|----------|--|
| ⊜  |   |   | ⊜        |  |
|    | ٢ | ٢ |          |  |
|    | ٢ | ٢ |          |  |
|    | ٢ | ٢ |          |  |
| ⊜  |   |   | ⊜        |  |
| 10 |   |   |          |  |

B. Strain Relief Bushing (x3)

A. Triple Yoke Controller (x1)

C. Heat-shrink Tubing (×3)

D. 100' Control Cable (x3)

B, C, D

| T.T.T. | w.canam | noor |  |
|--------|---------|------|--|
|        |         |      |  |
|        |         |      |  |