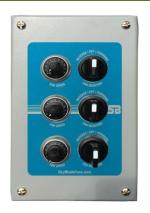

# **TRIPLE YOKE CONTROLLER**

# **KEY FEATURES**

- Easily mounted to wall.
- Control each fan individually.
- Canarm supplies you with 100 ft. of 6-core cable for installation.
- Operate your fans in either forward (cooling) or reverse (destratification).
- Manually control each fan's speed.