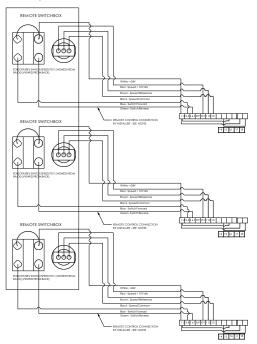

## TRIPLE YOKE WIRING DIAGRAM - GEARED DRIVE FAN

### 120V/1PH

#### 575V/3PH

#### 230V/1PH, 230V/3PH, & 460V/3PH