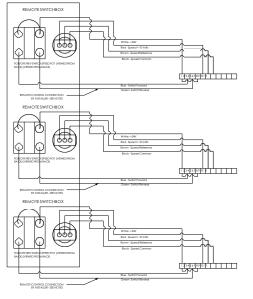

## TRIPLE YOKE WIRING DIAGRAM - GEARED DRIVE FAN

### 120V/1PH

#### 575V/3PH

#### 230V/1PH, 230V/3PH, & 460V/3PH