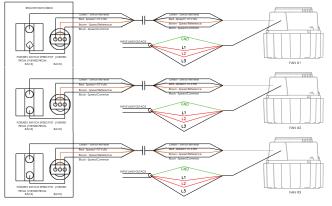

## DOUBLE YOKE WIRING DIAGRAM - DIRECT DRIVE FAN

#### 120V/1PH & 230V/1PH

#### 230V/3PH & 460V/3PH