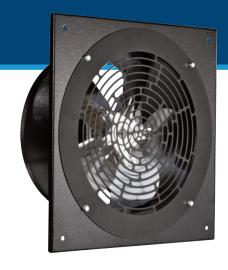

# **OV1 SERIES**

**Axial fans** 

#### **CASING**

The fan's body is made of steel with polymeric coating while the impeller is made of aluminum.

#### **MOTOR**

Asynchronous motor on ball bearings and thermal protection ensure the safe and smooth operation.

#### **INSTALLATION BENEFITS**

Fans arrive fully assembled and ready for immediate installation. The removable housing allows easy access to the motor and wiring connection.

Specifically designed for direct air exhaust through the wall, the OV1 series fans are perfect ventilation solutions for parking garages, agricultural facilities and stores. These fans can effectively and quietly handle the major ventilation challenges without taking up valuable space.