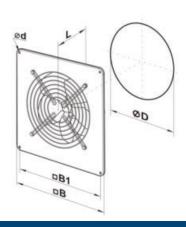

## **DIMENSIONS**

| MODEL   | DIMENSIONS |      |           |           |          |  |  |  |  |
|---------|------------|------|-----------|-----------|----------|--|--|--|--|
|         | ØD         | Ød   | В         | B1        | L        |  |  |  |  |
| OV1 200 | 8 3/16"    | 1/4" | 12 5/16"  | 10 1/4"   | 4 3/4"   |  |  |  |  |
| OV1 250 | 10 5/16"   | 1/4" | 14 9/16"  | 12 5/8"   | 5 1/2"   |  |  |  |  |
| OV1 315 | 12 5/16"   | 3/8" | 16 15/16" | 14 15/16" | 6 11/16" |  |  |  |  |