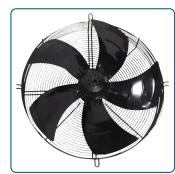

CF Series Cross Flow Blower Cross Flow Wheels

EC Backward Centrifugal Fan Motorized Wheel/Impellers

Blower Wheels Variety of sizes for Direct & Belt Drive applications

**CCF Series**Condenser Cooling Fans