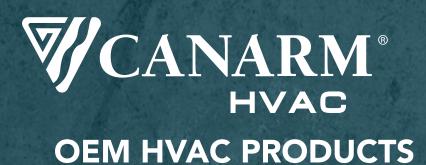

900-BI Double Inlet Belt Drive Blower \*900-AF available

900 Series - Twin Double width, Double inlet, Framed heavy duty blower with pillow block bearing

900 Series

Double width, Double inlet,
Framed heavy duty blower with
pillow block bearing