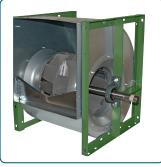

900-BI Double Inlet Belt Drive Blower \*900-AF available

900 Series - Twin Double width, Double inlet, Framed heavy duty blower with pillow block bearing

900 Series

Double width, Double inlet,
Framed heavy duty blower with
pillow block bearing