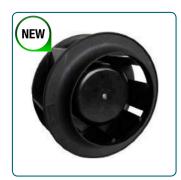

CF Series Cross Flow Blower Cross Flow Wheels

EC Backward Centrifugal Fan Motorized Wheel/Impellers

Blower Wheels Variety of sizes for Direct & Belt Drive applications

**CCF Series**Condenser Cooling Fans