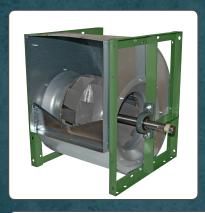

CF Series Cross Flow Blower Cross Flow Wheels

EC Backward Centrifugal Fan Motorized Wheel/Impellers

Blower Wheels Variety of sizes for Direct & Belt Drive applications

**CCF Series**Condenser Cooling Fans