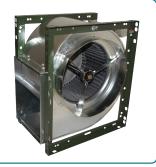

900-BI Double Inlet Belt Drive Blower \*900-AF available

900 Series - Twin Double width, Double inlet, Framed heavy duty blower with pillow block bearing

900 Series

Double width, Double inlet,
Framed heavy duty blower with
pillow block bearing