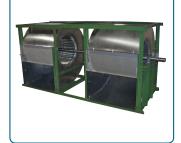

900-BI Double Inlet Belt Drive Blower \*900-AF available

900 Series - Twin Double width, Double inlet, Framed heavy duty blower with pillow block bearing

900 Series

Double width, Double inlet,
Framed heavy duty blower with
pillow block bearing