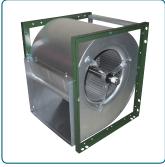

EC Blower Dual Inlet Utility Blower

400 Series FC Exhauster Belt Drive Utility Blower

800 & 800-C Series
Double width, double inlet
blowers with frame

DPL, DPL AF series Flat Blade & Air Foil Blade Plenum Fans \* DPL-DD-C available