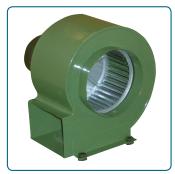

EC Blower Dual Inlet Utility Blower

400 Series FC Exhauster Belt Drive Utility Blower

800 & 800-C Series
Double width, double inlet
blowers with frame

DPL, DPL AF series Flat Blade & Air Foil Blade Plenum Fans \* DPL-DD-C available