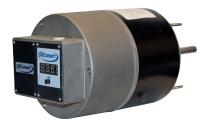

## HIGH EFFICIENCY EC MOTORS

High efficiency, with watt savings of 30 to 70%

Manufacturing is never easy. You design and build your air handling equipment, furnaces and ventilation equipment to last. The main component in the system, the blower is the part that breaks the unit's back should there be a failure. You need components that you can trust, components that will last, components that will separate you from the rest of the pack.

EC Blower Dual Inlet Utility Blower

400 Series FC Exhauster Belt Drive Utility Blower

800 & 800-C Series
Double width, double inlet
blowers with frame

DPL, DPL AF series Flat Blade & Air Foil Blade Plenum Fans \* DPL-DD-C available