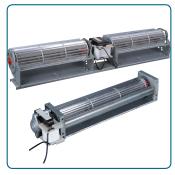

CF Series Cross Flow Blower Cross Flow Wheels

EC Backward Centrifugal Fan Motorized Wheel/Impellers

Blower Wheels Variety of sizes for Direct & Belt Drive applications

**CCF Series**Condenser Cooling Fans