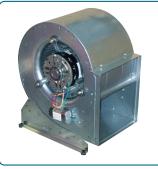

EC Blower Dual Inlet Utility Blower

400 Series FC Exhauster Belt Drive Utility Blower

800 & 800-C Series
Double width, double inlet
blowers with frame

DPL, DPL AF series Flat Blade & Air Foil Blade Plenum Fans \* DPL-DD-C available