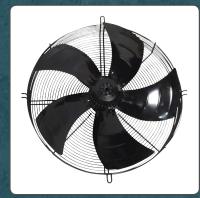

EC Blower Dual Inlet Utility Blower

400 Series FC Exhauster Belt Drive Utility Blower

800 & 800-C Series
Double width, double inlet
blowers with frame

DPL, DPL AF series Flat Blade & Air Foil Blade Plenum Fans \* DPL-DD-C available