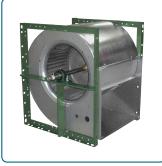

EC Blower Dual Inlet Utility Blower

400 Series FC Exhauster Belt Drive Utility Blower

800 & 800-C Series
Double width, double inlet
blowers with frame

DPL, DPL AF series Flat Blade & Air Foil Blade Plenum Fans \* DPL-DD-C available