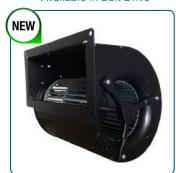

EC Blower Dual Inlet Utility Blower

400 Series FC Exhauster Belt Drive Utility Blower

800 & 800-C Series
Double width, double inlet
blowers with frame

DPL, DPL AF series Flat Blade & Air Foil Blade Plenum Fans \* DPL-DD-C available