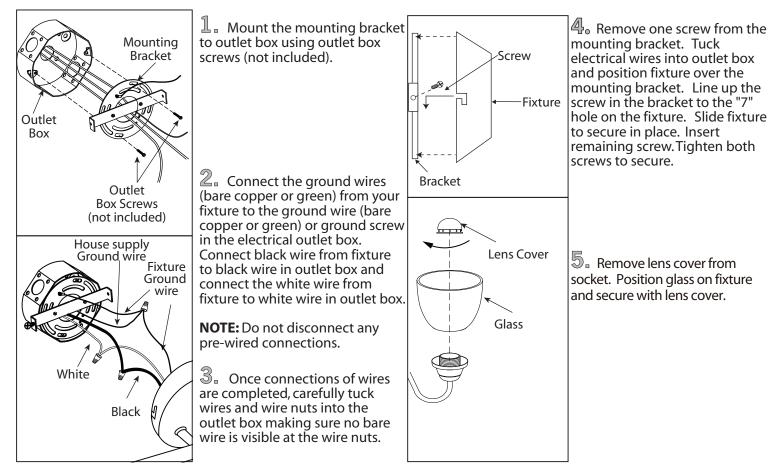

NS CONTACT CANARM AT:

1-800-267-4427 (English) / 1-800-567-2513 (French)







Wiring supplies as required by the Canadian **Electrical Code** and/or the Quebec Electrical code

## **SAFETY PRECAUTIONS:**

- 1. TURN OFF ELECTRICAL POWER BEFORE STARTING INSTALLATION OF LIGHT FIXTURE.
- 2. THIS PRODUCT MUST BE INSTALLED IN ACCORDANCE WITH THE APPLICABLE INSTALLATION CODE BY A PERSON FAMILIAR WITH THE CONSTRUCTION AND OPERATION OF THE PRODUCT AND THE HAZARDS INVOLVED.
- 3. CONNECT THE GROUND WIRE (BARE COPPER OR GREEN) FROM YOUR FIXTURE TO THE GROUND WIRE (BARE COPPER OR GREEN) OR GROUND SCREW IN THE ELECTRICAL OUTLET BOX.
- 4. NOT FOR USE IN LUMINAIRES CONTROLLED BY A DIMMER.
- 5. CLEAN GLASS WITH WATER ONLY.
- NOTE: Product may not look exactly as shown in figures.

## **INSTALLATION:**