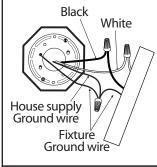

## **INSTALLATION:**

- $oxedsymbol{\mathbb{L}}_{oldsymbol{ iny}}$  Mount the mounting bracket to outlet box using outlet box screws (not included). Make sure the studs on the mounting bracket are facing out from the outlet box.
- 2 Connect the ground wires (bare copper or green) from your fixture to the ground wire (bare copper or green) or ground screw in the electrical outlet box. Connect black wire from fixture to black wire in outlet box and connect the white wire from fixture to white wire in outlet

**NOTE:** Do not disconnect any pre-wired connections.

3. Once connections of wires are completed, carefully tuck wires and wire nuts into the outlet box making sure no bare wire is visible at the wire nuts. Install the light fixture to the wall by aligning the hole(s) in the fixture with the studs on the mounting bracket. Secure in place with cap nut(s) and star washer (s).