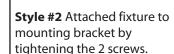

 $\P_{ullet}$  Note: Refer to the style of

Style #1 Attached fixture to

mounting bracket by

tightening the 4 screws.

of your fixture.

assembly that matches the style

Style #2

్ఫ్ After Installation, seal around the top and side perimeter between the fixture and the wall surface with weather resistant caulking. The bottom should be left un-caulked to prevent moisture build-up. Apply a small amount of weather resistant caulking around the side perimeter between the cap nut and mounting plate.