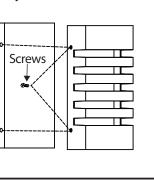

 $\P_{ullet}$  Note: Refer to the style of

Style #1 Attached fixture to

mounting bracket by

tightening the 4 screws.

of your fixture.

assembly that matches the style

Style #2

్ఫ్ After Installation, seal around the top and side perimeter between the fixture and the wall surface with weather resistant caulking. The bottom should be left un-caulked to prevent moisture build-up. Apply a small amount of weather resistant caulking around the side perimeter between the cap nut and mounting plate.