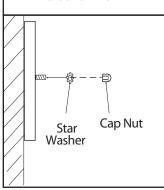

**NOTE:** Do not disconnect any pre-wired connections.

3. Once connections of wires are completed, carefully tuck wires and wire nuts into the outlet box making sure no bare wire is visible at the wire nuts. Install the light fixture to the wall by aligning the hole(s) in the fixture with the studs on the mounting bracket. Secure in place with cap nut(s) and star washer (s).