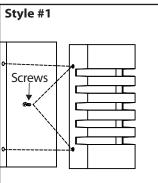

 $\P_{ullet}$  Note: Refer to the style of

Style #1 Attached fixture to

mounting bracket by

tightening the 4 screws.

of your fixture.

assembly that matches the style

Style #2

్ఫ్ After Installation, seal around the top and side perimeter between the fixture and the wall surface with weather resistant caulking. The bottom should be left un-caulked to prevent moisture build-up. Apply a small amount of weather resistant caulking around the side perimeter between the cap nut and mounting plate.