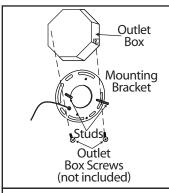

## **INSTALLATION:**

- $oxedsymbol{\mathbb{L}}_{oldsymbol{ iny}}$  Mount the mounting bracket to outlet box using outlet box screws (not included). Make sure the studs on the mounting bracket are facing out from the outlet box.
- 2 Connect the ground wires (bare copper or green) from your fixture to the ground wire (bare copper or green) or ground screw in the electrical outlet box. Connect black wire from fixture to black wire in outlet box and connect the white wire from fixture to white wire in outlet