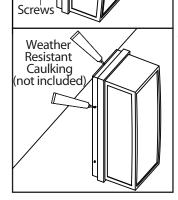

 $\P_{ullet}$  Note: Refer to the style of

Style #1 Attached fixture to

mounting bracket by

tightening the 4 screws.

of your fixture.

assembly that matches the style

Style #2

్ఫ్ After Installation, seal around the top and side perimeter between the fixture and the wall surface with weather resistant caulking. The bottom should be left un-caulked to prevent moisture build-up. Apply a small amount of weather resistant caulking around the side perimeter between the cap nut and mounting plate.