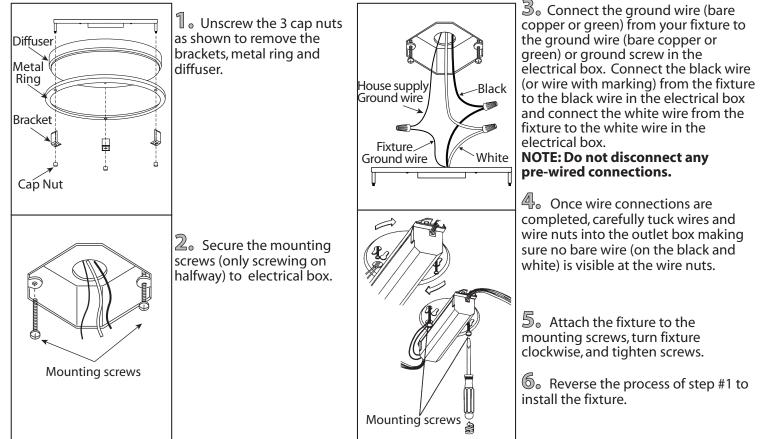

rough Friday 8:00 AM to 5:00 PM E.S.T.





Wrench

Plier

## **SAFETY PRECAUTIONS:**

- 1. TURN OFF ELECTRICAL POWER BEFORE STARTING INSTALLATION OF LIGHT FIXTURE.
- 2. THIS PRODUCT MUST BE INSTALLED IN ACCORDANCE WITH THE APPLICABLE INSTALLATION CODE BY A PERSON FAMILIAR WITH THE CONSTRUCTION AND OPERATION OF THE PRODUCT AND THE HAZARDS INVOLVED.
- 3. CAUTION RISK OF FIRE. CONSULT A QUALIFIED ELECTRICIAN TO ENSURE CORRECT BRANCH CIRCUIT CONDUCTOR.
- 4. CONNECT THE GROUND WIRE (BARE COPPER OR GREEN) FROM YOUR FIXTURE TO THE GROUND WIRE (BARE COPPER OR GREEN) OR GROUND SCREW IN THE ELECTRICAL BOX.
- 5. TO CLEAN THE FIXTURE, TURN OFF THE POWER, WAIT FOR IT TO COOL, AND WIPE THE FIXTURE WITH A CLEAN, SOFT CLOTH.

NOTE: Product may not look exactly as shown in figures.

## **INSTALLATION:**