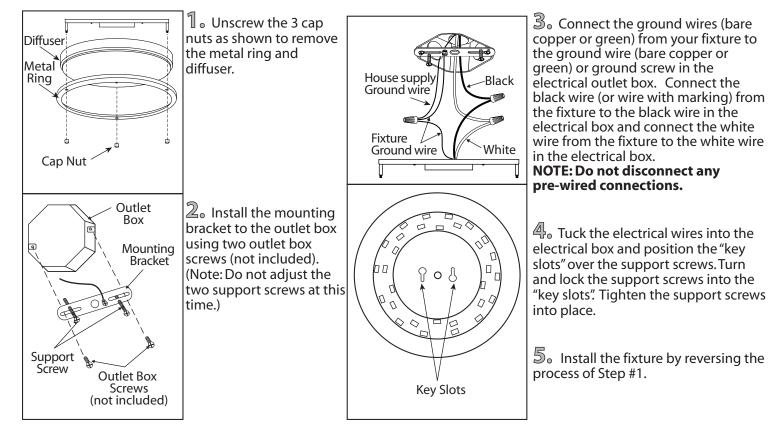

1-800-267-4427 (English) / 1-800-567-2513 (French) Monday through Friday 8:00 AM to 5:00 PM E.S.T.





## **SAFETY PRECAUTIONS:**

- **1. TURN OFF ELECTRICAL POWER BEFORE STARTING INSTALLATION OF LIGHT FIXTURE.**
- 2. THIS PRODUCT MUST BE INSTALLED IN ACCORDANCE WITH THE APPLICABLE INSTALLATION CODE BY A PERSON FAMILIAR WITH THE CONSTRUCTION AND OPERATION OF THE PRODUCT AND THE HAZARDS INVOLVED.
- 3. CAUTION RISK OF FIRE. CONSULT A QUALIFIED ELECTRICIAN TO ENSURE CORRECT BRANCH CIRCUIT CONDUCTOR.
- 4. CONNECT THE GROUND WIRES (BARE COPPER OR GREEN) FROM YOUR FIXTURE TO THE GROUND WIRE (BARE COPPER OR GREEN) OR GROUND SCREW IN THE ELECTRICAL OUTLET BOX.
- 5. NOT FOR USE IN LUMINAIRES CONTROLLED BY A DIMMER.
- NOTE: Product may not look exactly as shown in figures.

## **INSTALLATION:**