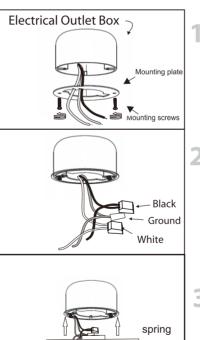

FLUSH MOUNT

This LED light is suitable to be dimmed by LEVITON # 6672.

Max # of Lamps per 600W Dimmer: 6 pcs

 Prior to installation, install mounting plate into the electrical outlet box with mounting screws. Drive screws completely to the end of the junction box.

- Connect supply wires to wires on fixture with wire nuts or push wires into Quick Connector. Connect white to white, black to black, and copper wire to copper wire as grounding connection.
- Completing the installation by pushing the fixture into the mounting plate