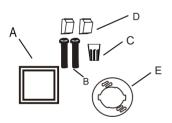

## PACKAGE CONTENTS

| PART | DESCRIPTION                | QTY |
|------|----------------------------|-----|
| А    | LED Low Profile Flushmount | 1   |
| В    | Mounting screws            | 2   |
| С    | Wire nut                   | 1   |
| D    | Quick connector            | 2   |
| Е    | Mounting plate             | 1   |