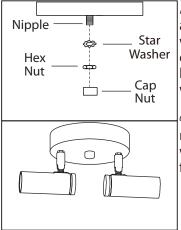

## **INSTALLATION:**

 $1_{\circ}$  Attach nipple to mounting bracket. Adjust so it will clear hole in back of fixture and then lock nipple in place with hexnut. Mount the mounting bracket to electrical box using electrical box screws (not included).

 $4_{\circ}$  Secure the pan to the nipple tightening by star washer and hex nut. Screw the finial to the nipple.

These LED lights are dimmable:

| dimmable | Model#    | MAX rated<br>wattage | Suitable dimmer                                                                       |
|----------|-----------|----------------------|---------------------------------------------------------------------------------------|
|          | LCW211A02 | 12W                  | LEVITON# 742-6672-HLW ,<br>722-6674-PDW MAX 150 W,<br>Lutron # SCL-153PH-WH MAX 150 W |
|          | LCW211A03 | 14W                  |                                                                                       |