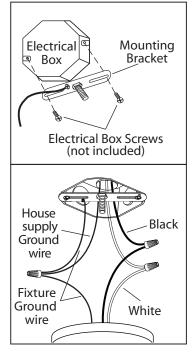

## **SAFETY PRECAUTIONS:**

- 1. TURN OFF ELECTRICAL POWER BEFORE STARTING INSTALLATION OF LIGHT FIXTURE.
- 2. THIS PRODUCT MUST BE INSTALLED IN ACCORDANCE WITH THE APPLICABLE INSTALLATION CODE BY A PERSON FAMILIAR WITH THE CONSTRUCTION AND OPERATION OF THE PRODUCT AND THE HAZARDS INVOLVED.
- 3. CONNECT THE GROUND WIRES (BARE COPPER OR GREEN) FROM YOUR FIXTURE TO THE GROUND WIRE (BARE COPPER OR GREEN) OR GROUND SCREW IN THE ELECTRICAL BOX.
- 4. TO CLEAN THE FIXTURE, TURN OFF THE POWER, WAIT FOR IT TO COOL, AND WIPE THE FIXTURE WITH A CLEAN, SOFT CLOTH.

## **INSTALLATION:**

 $1_{\circ}$  Attach nipple to mounting bracket. Adjust so it will clear hole in back of fixture and then lock nipple in place with hexnut. Mount the mounting bracket to electrical box using electrical box screws (not included).

 $\mathbb{2}_{\circ}$  Connect the ground wires (bare copper or green) from your fixture to the ground wire (bare copper or green) or ground screw in the electrical box. Attach the black wire from the light fixture to the black wire in the electrical box. Attach the white wire from the light fixture to the white wire in the electrical box. **NOTE: Do not disconnect** any pre-wired connections.

 $\mathfrak{Z}_{\circ}$  Once connections of wires are completed, carefully tuck wires and wire nuts into the electrical box making sure no bare wire (on the black and white) is visible at the wire nuts.