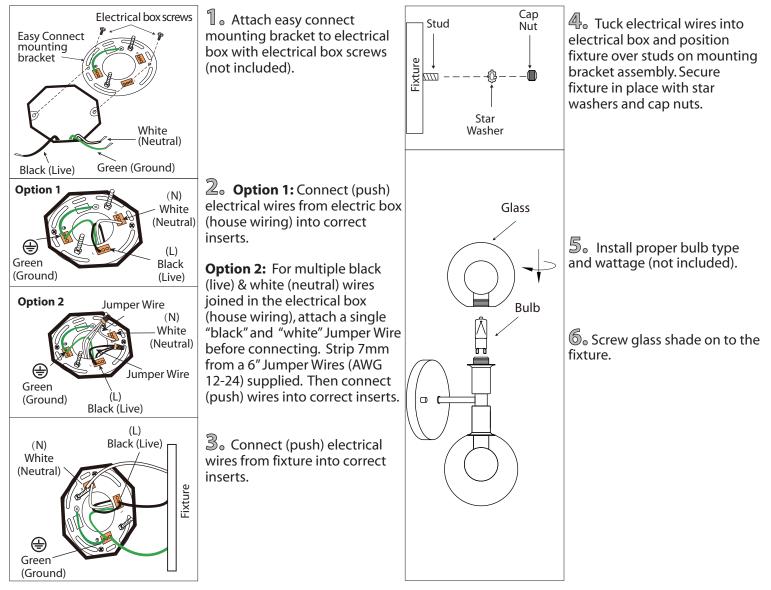

## EASY CONNECT® INSTALLATION INSTRUCTIONS

IWF346B02XX9

QUESTIONS OR CONCERNS CONTACT AT: 1-800-265-1833 (English) / 1-800-567-2513 (French) Monday through Friday 8:00 AM to 5:00 PM E.S.T.



## **SAFETY PRECAUTIONS:**

- **1.TURN OFF ELECTRICAL POWER BEFORE STARTING INSTALLATION OF LIGHT FIXTURE.**
- 2. WIRING SUPPLIES AS REQUIRED BY LOCAL ELECTRICAL CODE.
- 3. THIS PRODUCT MUST BE INSTALLED IN ACCORDANCE WITH THE APPLICABLE INSTALLATION CODE BY A PERSON FAMILIAR WITH THE CONSTRUCTION AND OPERATION OF THE PRODUCT AND THE HAZARDS INVOLVED.
- 4. TO CLEAN THE FIXTURE, TURN OFF THE POWER, WAIT FOR IT TO COOL, AND WIPE THE FIXTURE WITH A CLEAN, SOFT CLOTH.

NOTE: Product may not look exactly as shown in figures.

## **INSTALLATION:**