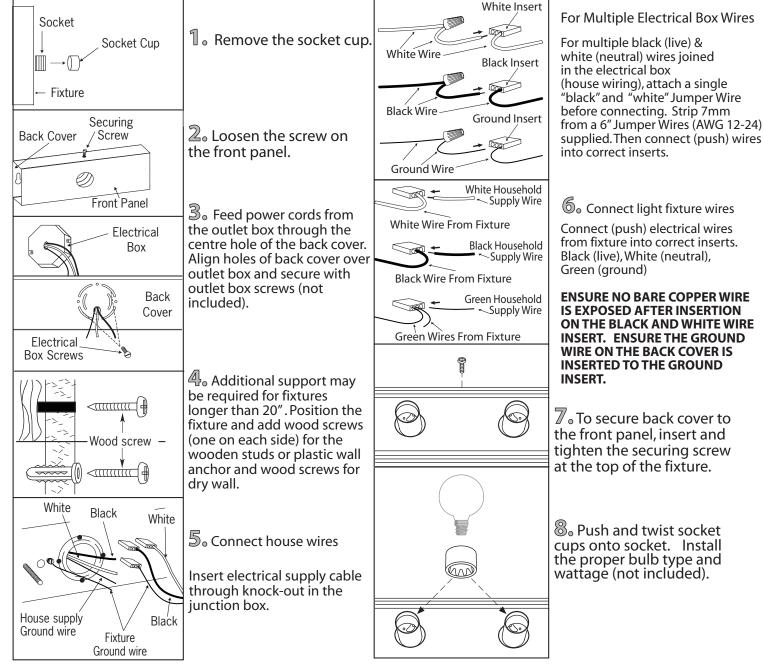

## **SAFETY PRECAUTIONS:**

1. TURN OFF ELECTRICAL POWER BEFORE STARTING INSTALLATION OF LIGHT FIXTURE.

- 2. THIS PRODUCT MUST BE INSTALLED IN ACCORDANCE WITH THE APPLICABLE INSTALLATION CODE BY A PERSON FAMILIAR WITH THE CONSTRUCTION AND OPERATION OF THE PRODUCT AND THE HAZARDS INVOLVED. 3. CONNECT THE HOUSEHOLD SUPPLY GROUND WIRE (BARE COPPER OR GREEN) TO THE GROUND
- WIRE (GREEN) INSERT FROM THE FIXTURE.

## **INSTALLATION:**

Imported By: CANARM LTD., 2157 Parkedale Ave., Brockville, Ontario, K6V 5V6, Tel: (613) 342-5424, Fax: (800) 263-4598