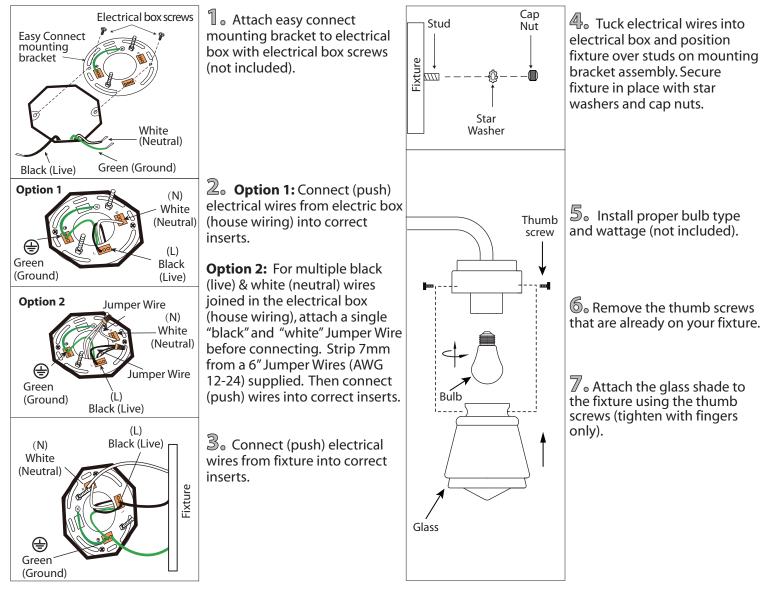

## EASY CONNECT® INSTALLATION INSTRUCTIONS



QUESTIONS OR CONCERNS CONTACT AT: 1-800-265-1833 (English) / 1-800-567-2513 (French) Monday through Friday 8:00 AM to 5:00 PM E.S.T.



## **SAFETY PRECAUTIONS:**

- **1.TURN OFF ELECTRICAL POWER BEFORE STARTING INSTALLATION OF LIGHT FIXTURE.**
- 2. WIRING SUPPLIES AS REQUIRED BY LOCAL ELECTRICAL CODE.
- 3. THIS PRODUCT MUST BE INSTALLED IN ACCORDANCE WITH THE APPLICABLE INSTALLATION CODE BY A PERSON FAMILIAR WITH THE CONSTRUCTION AND OPERATION OF THE PRODUCT AND THE HAZARDS INVOLVED.
- 4. TO CLEAN THE FIXTURE, TURN OFF THE POWER, WAIT FOR IT TO COOL, AND WIPE THE FIXTURE WITH A CLEAN, SOFT CLOTH.

NOTE: Product may not look exactly as shown in figures.

## **INSTALLATION:**