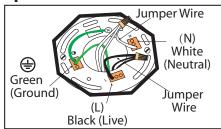

#### **Option 2 - MULTIPLE ELECTRICAL BOX WIRES**

For multiple black (live) & white (neutral) wires joined in the electrical box (house wiring), attach a single "black" and "white" Jumper Wire before connecting. Strip 7mm from a 6" Jumper Wires (AWG 12-24) supplied. Then connect (push) wires into correct inserts.