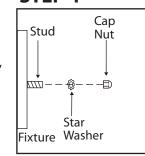

#### STEP 4

Tuck electrical wires into outlet box and position fixture over studs on mounting bracket assembly. Secure fixture in place with star washer(s) and cap nut(s).

**Note:** If required, assemble body and spread the arms of the fixture out evenly.