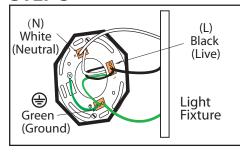

## **STEP 2 - Option 1**

Connect (push) electrical wires from electric box (house wiring) into correct inserts. Black (Live), White (Neutral), Green (Ground)

#### **Option 2 - MULTIPLE ELECTRICAL BOX WIRES**

For multiple black (live) & white (neutral) wires joined in the electrical box (house wiring), attach a single "black" and "white" Jumper Wire before connecting. Strip 7mm from a 6" Jumper Wires (AWG 12-24) supplied. Then connect (push) wires into correct inserts.

### CONNECT LIGHT FIXTURE **STEP 3**

Connect (push) electrical wires from fixture into correct inserts. Black (live), White (neutral), Green (ground)