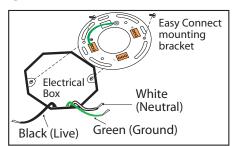

### INSTALL EASY CONNECT MOUNTING BRACKET: **STEP 1**

Attach easy connect mounting bracket to electrical box with electrical box screws (not included).

## **STEP 2 - Option 1**

Connect (push) electrical wires from electric box (house wiring) into correct inserts. Black (Live), White (Neutral), Green (Ground)