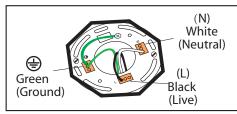

### CONNECT LIGHT FIXTURE **STEP 3**

Connect (push) electrical wires from fixture into correct inserts. Black (live), White (neutral), Green (ground)