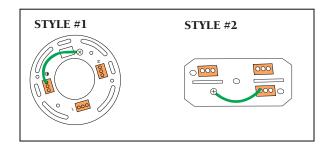

#### STEP 5 - Note: Refer to the style of assembly that matches the style of your fixture.

Remove spinner nut from socket. Position shade on lamp and secure with spinner nut.

Install specified bulb type and wattage (not included).