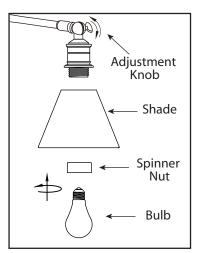

#### STEP 5 - Note: Refer to the style of assembly that matches the style of your fixture.

Remove spinner nut from socket. Position shade on lamp and secure with spinner nut.

Install specified bulb type and wattage (not included).

#### **Optional for some models**

Adjust the arm of the lamp as desired using the adjustment knob.