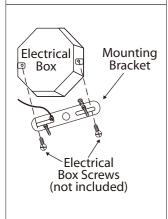

#### **INSTALLATION:**

 $\mathbb{1}_{\circ}$  Screw the centre rod and canopy to the fixture.

2. Loosen "B". Adjust stud to desired length and lock in place with "B"

Mount the mounting bracket to electrical box using electrical box screws (not included). Make sure the studs on the mounting bracket are facing out from the electrical box.