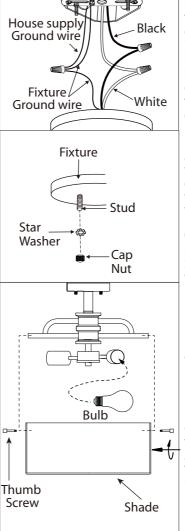

Connect the ground wires (bare copper or green) from your fixture to the ground wire (bare copper or green) or ground screw in the electrical box. Connect the black wire from the fixture to the black wire in the electrical box and connect the white wire from the fixture to the white wire in the electrical box.