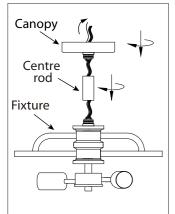

#### **INSTALLATION:**

 $\mathbb{1}_{\circ}$  Screw the centre rod and canopy to the fixture.

2. Loosen "B". Adjust stud to desired length and lock in place with "B"

Mount the mounting bracket to electrical box using electrical box screws (not included). Make sure the studs on the mounting bracket are facing out from the electrical box.