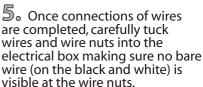

#### **INSTALLATION:**

 $\mathbb{1}_{\circ}$  Screw the centre rod and canopy to the fixture.

2. Loosen "B". Adjust stud to desired length and lock in place with "B"

Mount the mounting bracket to electrical box using electrical box screws (not included). Make sure the studs on the mounting bracket are facing out from the electrical box.

6. Position fixture over studs on mounting bracket assembly. Secure fixture in place with star washer(s) and cap nut(s).

nstall specified bulb type and wattage (not included).

Remove the thumb screws that are already on your fixture. Attach the glass shade to the fixture using the thumb screws (tighten with fingers only).