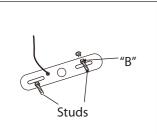

#### **INSTALLATION:**

 $\mathbb{1}_{\circ}$  Screw the centre rod and canopy to the fixture.

2. Loosen "B". Adjust stud to desired length and lock in place with "B"

Mount the mounting bracket to electrical box using electrical box screws (not included). Make sure the studs on the mounting bracket are facing out from the electrical box.