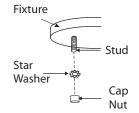

3. Tuck electrical wires into electrical box and position fixture over studs on mounting bracket assembly. Secure fixture in place with star washer(s) and cap nut(s).

the 3 spring clips.

4. Slightly push the glass