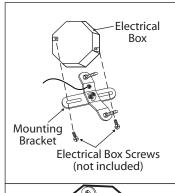

#### **INSTALLATION:**

 $\mathbb{1}_{\circ}$  Mount the mounting bracket to electrical box using electrical box screws (not included). Make sure the studs on the mounting bracket are facing out from the electrical box.