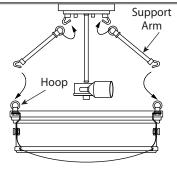

#### **INSTALLATION:**

 $\mathbb{1}_{\circ}$  Mount the mounting bracket to electrical box using electrical box screws (not included). Make sure the studs on the mounting bracket are facing out from the electrical box.

2 Connect the ground wires (bare copper or green) from your fixture to the ground wires (bare copper or green) or ground screw in the electrical box. Connect black wire from fixture to black wire in outlet box and connect the white wire from fixture to white wire in electrical box.

3. Tuck electrical wires into electrical box and position fixture over studs on mounting bracket assembly. Secure fixture in place with star washer(s) and cap nut(s).

the 3 spring clips.

4. Slightly push the glass