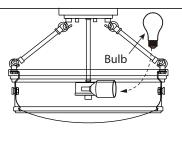

3. Tuck electrical wires into electrical box and position fixture over studs on mounting bracket assembly. Secure fixture in place with star washer(s) and cap nut(s).

the 3 spring clips.

4. Slightly push the glass

onto the cover. Ensure the

glass is tightenly secured by

onto fixture and then into the hoop.

စ်₀ Install proper bulb type and wattage(not included).