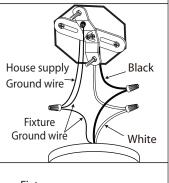

2 Connect the ground wires (bare copper or green) from your fixture to the ground wires (bare copper or green) or ground screw in the electrical box. Connect black wire from fixture to black wire in outlet box and connect the white wire from fixture to white wire in electrical box.