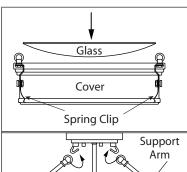

3. Tuck electrical wires into electrical box and position fixture over studs on mounting bracket assembly. Secure fixture in place with star washer(s) and cap nut(s).

the 3 spring clips.

4. Slightly push the glass

onto the cover. Ensure the

glass is tightenly secured by

onto fixture and then into the hoop.

စ်₀ Install proper bulb type and wattage(not included).