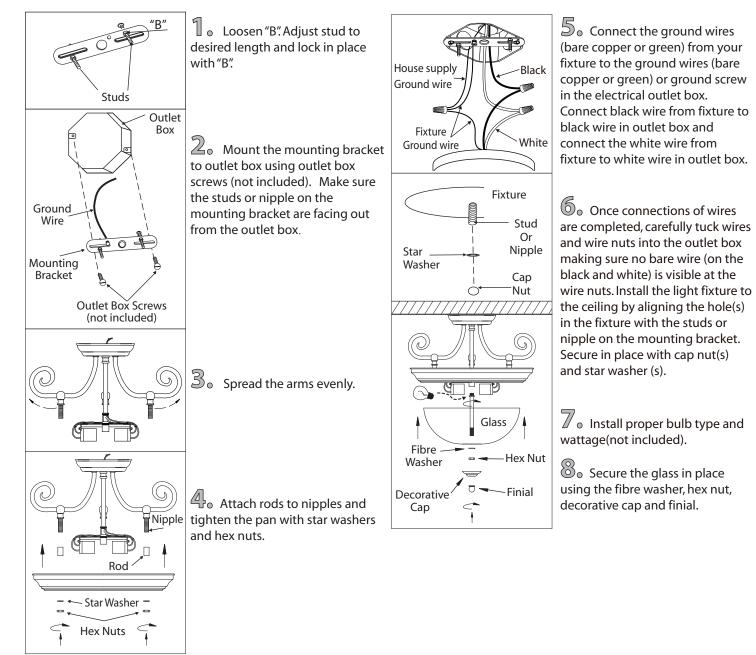

ACT CANARM AT:

1-800-265-1833 (English) / 1-800-567-2513 (French) Monday through Friday 8:00 AM to 5:00 PM E.S.T. "INSTRUCTIONS PERTAINING TO BISK OF FIRE OR INJURY TO PERSONS" TOOLS AND MATERIALS REOUIRED:





Wiring supplies as required by the Canadian Electrical Code and/or the Quebec Electrical code

ISF20

08/12

## **SAFETY PRECAUTIONS:**

- **1. TURN OFF ELECTRICAL POWER BEFORE STARTING INSTALLATION OF LIGHT FIXTURE.**
- 2. THIS PRODUCT MUST BE INSTALLED IN ACCORDANCE WITH THE APPLICABLE INSTALLATION CODE BY A PERSON FAMILIAR WITH THE CONSTRUCTION AND OPERATION OF THE PRODUCT AND THE HAZARDS INVOLVED.
- 3. CONNECT THE GROUND WIRES (BARE COPPER OR GREEN) FROM YOUR FIXTURE TO THE GROUND WIRE (BARE COPPER OR GREEN) OR GROUND SCREW IN THE ELECTRICAL OUTLET BOX.

## **INSTALLATION:**