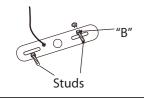

6. Position fixture over studs on mounting bracket assembly. Secure fixture in place with star washer(s) and cap nut(s).

2. Loosen "B". Adjust stud to desired length and lock in place with "B"

- $\mathbb{Z}_{\circ}$  Install specified bulb type and wattage (not included).
- ® Remove the thumb screws that are already on your fixture. Attach the glass shade to the fixture using the thumb screws (tighten with fingers only).