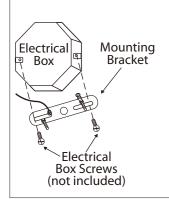

Connect the ground wires (bare copper or green) from your fixture to the ground wire (bare copper or green) or ground screw in the electrical box. Connect the black wire from the fixture to the black wire in the electrical box and connect the white wire from the fixture to the white wire in the electrical box.