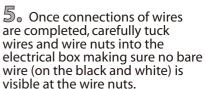

Connect the ground wires (bare copper or green) from your fixture to the ground wire (bare copper or green) or ground screw in the electrical box. Connect the black wire from the fixture to the black wire in the electrical box and connect the white wire from the fixture to the white wire in the electrical box.