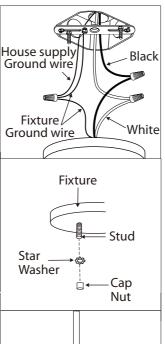

Connect the ground wires (bare copper or green) from your fixture to the ground wire (bare copper or green) or ground screw in the electrical box. Connect the black wire from the fixture to the black wire in the electrical box and connect the white wire from the fixture to the white wire in the electrical box.

6. Position fixture over studs on mounting bracket assembly. Secure fixture in place with star washer(s) and cap nut(s).

2. Loosen "B". Adjust stud to desired length and lock in place with "B"

- $\mathbb{Z}_{\circ}$  Install specified bulb type and wattage (not included).
- ® Remove the thumb screws that are already on your fixture. Attach the glass shade to the fixture using the thumb screws (tighten with fingers only).