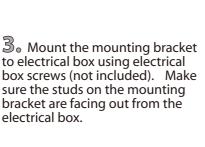

6. Position fixture over studs on mounting bracket assembly. Secure fixture in place with star washer(s) and cap nut(s).

2. Loosen "B". Adjust stud to desired length and lock in place with "B"

- $\mathbb{Z}_{\circ}$  Install specified bulb type and wattage (not included).
- ® Remove the thumb screws that are already on your fixture. Attach the glass shade to the fixture using the thumb screws (tighten with fingers only).