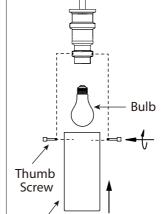

6. Position fixture over studs on mounting bracket assembly. Secure fixture in place with star washer(s) and cap nut(s).

2. Loosen "B". Adjust stud to desired length and lock in place with "B"

- $\mathbb{Z}_{\circ}$  Install specified bulb type and wattage (not included).
- ® Remove the thumb screws that are already on your fixture. Attach the glass shade to the fixture using the thumb screws (tighten with fingers only).

Shade