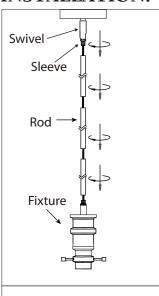

#### **INSTALLATION:**

lo Install the length of rod that is required by threading wire through the rod and screwing it to the fixture. Install swivel to the rod, ensuring that the sleeve is at the swivel.