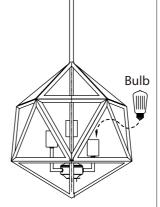

the fixture to the white wire in the

in the electrical outlet box.

electrical box.

 $I_{\circ}$  Install specified bulb type and wattage (not included).

Outlet Mounting Box Bracket