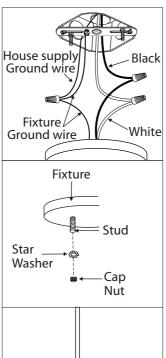

## **SAFETY PRECAUTIONS:**

- 1.TURN OFF ELECTRICAL POWER BEFORE STARTING INSTALLATION OF LIGHT FIXTURE.
- 2. THIS PRODUCT MUST BE INSTALLED IN ACCORDANCE WITH THE APPLICABLE INSTALLATION CODE BY A PERSON FAMILIAR WITH THE CONSTRUCTION AND OPERATION OF THE PRODUCT AND THE HAZARDS INVOLVED.
- 3. CONNECT THE GROUND WIRES (BARE COPPER OR GREEN) FROM YOUR FIXTURE TO THE GROUND WIRE (BARE COPPER OR GREEN) OR GROUND SCREW IN THE ELECTRICAL OUTLET BOX.

4. Connect the ground wires

(bare copper or green) from your

copper or green) or ground screw

fixture to the ground wire (bare

Connect the black wire (or wire

with marking) from the fixture to the black wire in the electrical box

and connect the white wire from

5. Once connections of wires are completed, carefully tuck

wire (on the black and white) is

wires and wire nuts into the outlet box making sure no bare

visible at the wire nuts.

the fixture to the white wire in the

in the electrical outlet box.

electrical box.

 $I_{\circ}$  Install specified bulb type and wattage (not included).

Outlet Mounting Box Bracket