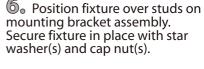

### **INSTALLATION:**

Studs

**Outlet Box Screws** (not included)

 $\mathbb{1}_{\circ}$  Install the length of rod that is required by threading wire through the rod and screwing it to the fixture. Install swivel to the rod, ensuring that the sleeve is at the swivel.