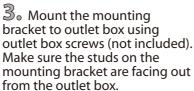

### **INSTALLATION:**

Studs

**Outlet Box Screws** (not included)

 $\mathbb{1}_{\circ}$  Install the length of rod that is required by threading wire through the rod and screwing it to the fixture. Install swivel to the rod, ensuring that the sleeve is at the swivel.