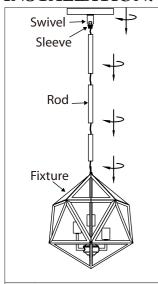

### **INSTALLATION:**

Studs

**Outlet Box Screws** (not included)

 $\mathbb{1}_{\circ}$  Install the length of rod that is required by threading wire through the rod and screwing it to the fixture. Install swivel to the rod, ensuring that the sleeve is at the swivel.