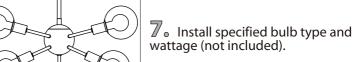

5. Once connections of wires are completed, carefully tuck wires and wire nuts into the outlet box making sure no bare wire (on the black and white) is visible at the wire nuts.

6. Position fixture over studs on mounting bracket assembly. Secure fixture in place with star washer(s) and cap nut(s).