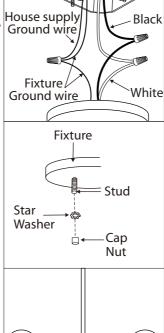

Connect the ground wires (bare copper or green) from your fixture to the ground wire (bare copper or green) or ground screw in the electrical outlet box. Connect the black wire (or wire with marking) from the fixture to the black wire in the electrical box and connect the white wire from the fixture to the white wire in the electrical box.

5. Once connections of wires are completed, carefully tuck wires and wire nuts into the outlet box making sure no bare wire (on the black and white) is visible at the wire nuts.

6. Position fixture over studs on mounting bracket assembly. Secure fixture in place with star washer(s) and cap nut(s).