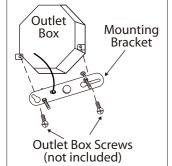

Studs

3. Mount the mounting bracket to outlet box using outlet box screws (not included). Make sure the studs on the mounting bracket are facing out from the outlet box.

Screw glass shdade on to the fixture.