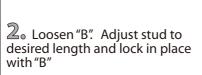

Studs

3. Mount the mounting bracket to outlet box using outlet box screws (not included). Make sure the studs on the mounting bracket are facing out from the outlet box.

Screw glass shdade on to the fixture.