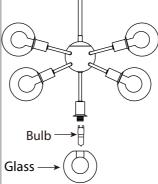

Studs

3. Mount the mounting bracket to outlet box using outlet box screws (not included). Make sure the studs on the mounting bracket are facing out from the outlet box.

Screw glass shdade on to the fixture.