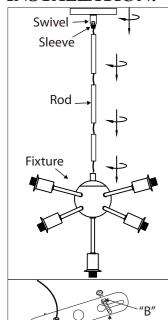

#### **INSTALLATION:**

¶ o Install the length of rod that is required by threading wire through the rod and screwing it to the fixture. Install swivel to the rod, ensuring that the sleeve is at the swivel.