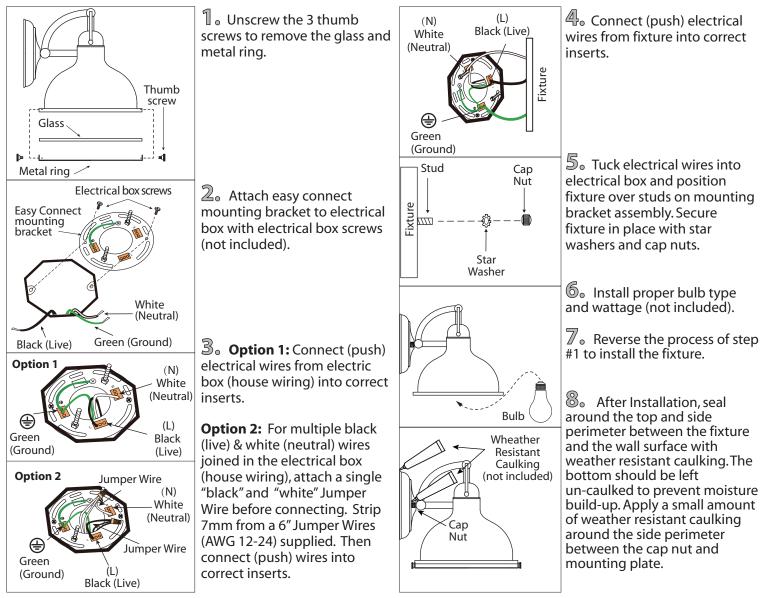

## EASY CONNECT® INSTALLATION INSTRUCTIONS

IOL322

09/16

QUESTIONS OR CONCERNS CONTACT AT: 1-800-265-1833 (English) / 1-800-567-2513 (French) Monday through Friday 8:00 AM to 5:00 PM E.S.T.



## **SAFETY PRECAUTIONS:**

- **1.TURN OFF ELECTRICAL POWER BEFORE STARTING INSTALLATION OF LIGHT FIXTURE.**
- 2. WIRING SUPPLIES AS REQUIRED BY LOCAL ELECTRICAL CODE.
- 3. THIS PRODUCT MUST BE INSTALLED IN ACCORDANCE WITH THE APPLICABLE INSTALLATION CODE BY A PERSON FAMILIAR WITH THE CONSTRUCTION AND OPERATION OF THE PRODUCT AND THE HAZARDS INVOLVED.
- 4. TO CLEAN THE FIXTURE, TURN OFF THE POWER, WAIT FOR IT TO COOL, AND WIPE THE FIXTURE WITH A CLEAN, SOFT CLOTH.

NOTE: Product may not look exactly as shown in figures.

## **INSTALLATION:**