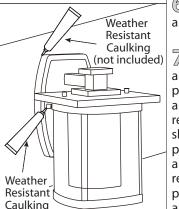

Spinner

Glass

- 6. Install the proper bulb type and wattage (not included).
- $\mathbb{Z}_{\circ}$  After Installation, seal around the top and side perimeter between the fixture and the wall surface with weather resistant caulking. The bottom should be left un-caulked to prevent moisture build-up. Apply a small amount of weather resistant caulking around the side perimeter between the cap nut and mounting plate.