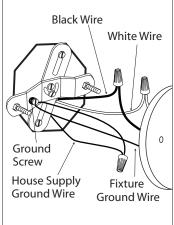

### **SAFETY PRECAUTIONS:**

- 1. TURN OFF ELECTRICAL POWER BEFORE STARTING INSTALLATION OF LIGHT FIXTURE.
- 2. THIS PRODUCT MUST BE INSTALLED IN ACCORDANCE WITH THE APPLICABLE INSTALLATION CODE BY A PERSON FAMILIAR WITH THE CONSTRUCTION AND OPERATION OF THE PRODUCT AND THE HAZARDS INVOLVED.
- 3. FIRMLY ATTACH THE FIXTURE GROUND WIRE (BARE COPPER) TO THE MOUNTING BRACKET WITH THE GROUND SCREW (BY WRAPPING AROUND THE GROUND SCREW) AND THEN CONNECT IT TO THE HOUSE SUPPLY GROUND WIRE WITH A WIRE NUT.

> $5_{\circ}$  Remove spinner nut from socket. Position glass on lamp and secure with spinner nut.

 $\mathfrak{Z}_{\circ}$  Firmly attach the fixture ground wire (bare copper) to the mounting bracket with the ground screw (by wrapping around the ground screw) and then connect it to the house supply ground wire with a wire nut. Connect black wire from fixture to black wire in outlet box and connect the white wire from fixture to white wire in outlet box.