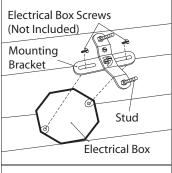

#### **INSTALLATION:**

 $\mathbb{1}_\circ$  Mount the mounting bracket to outlet box using outlet box screws (not included). Make sure the studs on the mounting bracket are facing out from the outlet box.