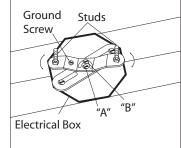

### **SAFETY PRECAUTIONS:**

- 1. TURN OFF ELECTRICAL POWER BEFORE STARTING INSTALLATION OF LIGHT FIXTURE.
- 2. THIS PRODUCT MUST BE INSTALLED IN ACCORDANCE WITH THE APPLICABLE INSTALLATION CODE BY A PERSON FAMILIAR WITH THE CONSTRUCTION AND OPERATION OF THE PRODUCT AND THE HAZARDS INVOLVED.
- 3. FIRMLY ATTACH THE FIXTURE GROUND WIRE (BARE COPPER) TO THE MOUNTING BRACKET WITH THE GROUND SCREW (BY WRAPPING AROUND THE GROUND SCREW) AND THEN CONNECT IT TO THE HOUSE SUPPLY GROUND WIRE WITH A WIRE NUT.

> $5_{\circ}$  Remove spinner nut from socket. Position glass on lamp and secure with spinner nut.

 $\mathfrak{Z}_{\circ}$  Firmly attach the fixture ground wire (bare copper) to the mounting bracket with the ground screw (by wrapping around the ground screw) and then connect it to the house supply ground wire with a wire nut. Connect black wire from fixture to black wire in outlet box and connect the white wire from fixture to white wire in outlet box.