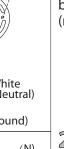

**Option 2:** For multiple black (live) & white (neutral) wires joined in the electrical box (house wiring), attach a single "black" and "white" Jumper Wire before connecting. Strip 7mm from a 6" Jumper Wires (AWG 12-24) supplied. Then connect (push) wires into correct inserts.

(N) White

(Neutral)

Black (Live)

 $\mathbb{B}_{ullet}$  Connect (push) electrical wires from fixture into correct inserts.

4. Tuck electrical wires into electrical box and position fixture over studs on mounting bracket assembly. Secure fixture in place with star washers and cap nuts.