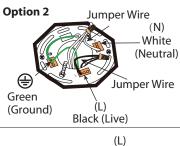

**Option 2:** For multiple black (live) & white (neutral) wires joined in the electrical box (house wiring), attach a single "black" and "white" Jumper Wire before connecting. Strip 7mm from a 6" Jumper Wires (AWG 12-24) supplied. Then connect (push) wires into correct inserts.

(N) White

(Neutral)

Black (Live)

 $\mathbb{B}_{ullet}$  Connect (push) electrical wires from fixture into correct inserts.

4. Tuck electrical wires into electrical box and position fixture over studs on mounting bracket assembly. Secure fixture in place with star washers and cap nuts.