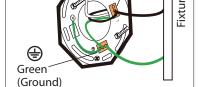

## **INSTALLATION:**

 $\mathbb{1}_{\circ}$  Attach easy connect mounting bracket to electrical box with electrical box screws (not included).

2 **Option 1:** Connect (push) electrical wires from electric box (house wiring) into correct inserts.

(N) White

(Neutral)

Black (Live)

 $\mathbb{B}_{ullet}$  Connect (push) electrical wires from fixture into correct inserts.

4. Tuck electrical wires into electrical box and position fixture over studs on mounting bracket assembly. Secure fixture in place with star washers and cap nuts.