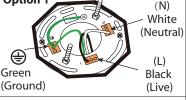

(N) White

(Neutral)

Black (Live)

 $\mathbb{B}_{ullet}$  Connect (push) electrical wires from fixture into correct inserts.

4. Tuck electrical wires into electrical box and position fixture over studs on mounting bracket assembly. Secure fixture in place with star washers and cap nuts.