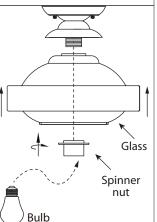

 $5_{\circ}$  Remove spinner nut from socket. Position shade on lamp and secure with spinner nut.