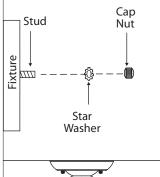

(N) White

(Neutral)

Black (Live)

 $\mathbb{B}_{ullet}$  Connect (push) electrical wires from fixture into correct inserts.

4. Tuck electrical wires into electrical box and position fixture over studs on mounting bracket assembly. Secure fixture in place with star washers and cap nuts.