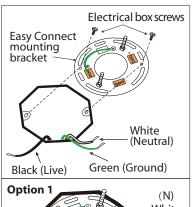

## **INSTALLATION:**

 $\mathbb{1}_{\circ}$  Attach easy connect mounting bracket to electrical box with electrical box screws (not included).

2 **Option 1:** Connect (push) electrical wires from electric box (house wiring) into correct inserts.

(N) White

(Neutral)

Black (Live)

 $\mathbb{B}_{ullet}$  Connect (push) electrical wires from fixture into correct inserts.

4. Tuck electrical wires into electrical box and position fixture over studs on mounting bracket assembly. Secure fixture in place with star washers and cap nuts.