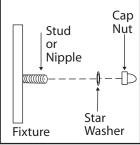

# **STEP 4**

Tuck electrical wires into outlet box and position fixture over studs or nipple on mounting bracket assembly. Secure fixture in place with star washer(s) and cap nut(s). Note: If required, assemble body and spread the arms of the fixture out evenly.