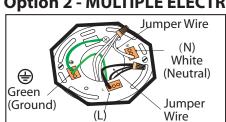

# **Option 2 - MULTIPLE ELECTRICAL BOX WIRES**

Black (Live)

For multiple black (live) & white (neutral) wires joined in the electrical box (house wiring), attach a single "black" and "white" Jumper Wire before connecting. Strip 7mm from a 6" Jumper Wires (AWG 12-24) supplied. Then connect (push) wires into correct inserts.