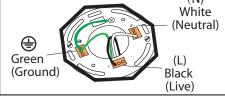

**CONNECT HOUSE WIRES** STEP 2 - Option 1 Connect (push) electrical (N)

Easy Connect

mounting

bracket

White

Green (Ground)

(Neutral)

wires from electric box

inserts. Black (Live),

White (Neutral),

Green (Ground)

(house wiring) into correct