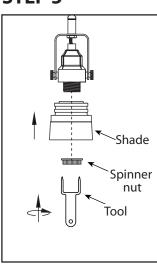

## STEP 5

**STEP 1** 

Electrical

Box

Black (Live)

Remove spinner nut from socket. Position shade on lamp and secure with spinner nut.