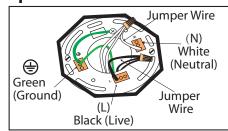

### **Option 2 - MULTIPLE ELECTRICAL BOX WIRES**

For multiple black (live) & white (neutral) wires joined in the electrical box (house wiring), attach a single "black" and "white" Jumper Wire before connecting. Strip 7mm from a 6" Jumper Wires (AWG 12-24) supplied. Then connect (push) wires into correct inserts.