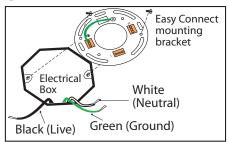

## INSTALL EASY CONNECT MOUNTING BRACKET: **STEP 1**

Attach easy connect mounting bracket to electrical box with electrical box screws (not included).

# **STEP 2 - Option 1**

Connect (push) electrical wires from electric box (house wiring) into correct inserts. Black (Live), White (Neutral), Green (Ground)

### **Option 2 - MULTIPLE ELECTRICAL BOX WIRES**

For multiple black (live) & white (neutral) wires joined in the electrical box (house wiring), attach a single "black" and "white" Jumper Wire before connecting. Strip 7mm from a 6" Jumper Wires (AWG 12-24) supplied. Then connect (push) wires into correct inserts.