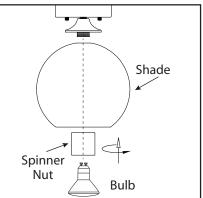

## STEP 5 - Note: Refer to the style of assembly that matches the style of your fixture.

#### Style#1

Remove spinner nut from socket. Position shade on lamp and secure with spinner nut. Install specified bulb type and wattage.

Install specified bulb type and wattage (not included).