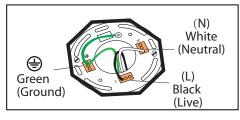

# **STEP 2 - Option 1**

Connect (push) electrical wires from electric box (house wiring) into correct inserts. Black (Live), White (Neutral), Green (Ground)

# CONNECT LIGHT FIXTURE **STEP 3**

Connect (push) electrical wires from fixture into correct inserts. Black (live), White (neutral), Green (ground)