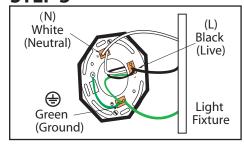

# CONNECT LIGHT FIXTURE **STEP 3**

Connect (push) electrical wires from fixture into correct inserts. Black (live), White (neutral), Green (ground)