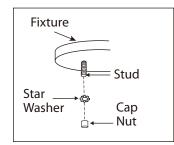

### STEP 4

Tuck electrical wires into outlet box and position fixture over studs on mounting bracket assembly. Secure fixture in place with star washer(s) and cap nut(s).