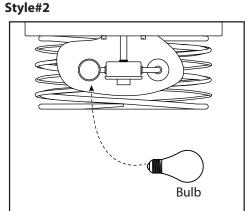

## STEP 5 - Note: Refer to the style of assembly that matches the style of your fixture.