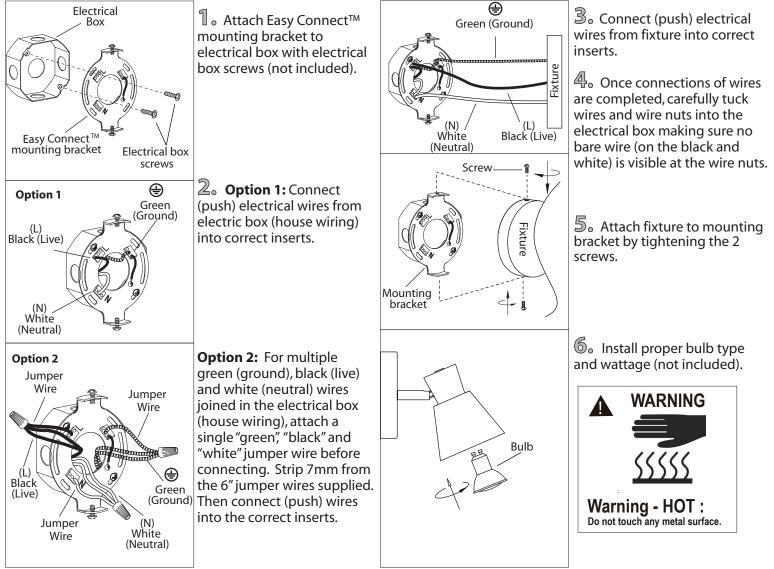

ail us first**

Our service team is ready to answer your questions... 1-800-265-1833 (English) / 1-800-567-2513 (French) IN CANADA - ressalescanada@canarmna.ca - IN USA - ressalesusa@canarmna.ca

Ð

Phillips Screwdriver

Monday – Friday 8 AM - 5 PM E.S.T.







## SAFETY PRECAUTIONS:

- 1.TURN OFF ELECTRICAL POWER BEFORE STARTING INSTALLATION OF LIGHT FIXTURE.
- 2. WIRING SUPPLIES AS REQUIRED BY LOCAL ELECTRICAL CODE.
- 3. THIS PRODUCT MUST BE INSTALLED IN ACCORDANCE WITH THE APPLICABLE INSTALLATION CODE BY A PERSON FAMILIAR WITH THE CONSTRUCTION AND OPERATION OF THE PRODUCT AND THE HAZARDS INVOLVED.
- 4. TO CLEAN THE FIXTURE, TURN OFF THE POWER, WAIT FOR IT TO COOL, AND WIPE THE FIXTURE WITH A CLEAN, SOFT CLOTH.

NOTE: Product may not look exactly as shown in figures.

## INSTALLATION: