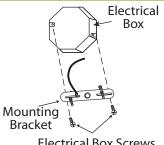

#### Step 3

Electrical Box Screws (not included)

Mount the mounting bracket to electrical box using electrical box screws (not included). Make sure the studs on the mounting bracket are facing out from the electrical box.