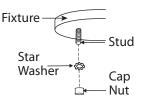

#### Step 5

Once connections of wires are completed, carefully tuck wires and wire nuts into the outlet box making sure no bare wire (on the black and white) is visible at the wire nuts.

Tuck electrical wires into outlet box and position fixture over studs on mounting bracket assembly. Secure fixture in place with star washer(s) and cap nut(s).