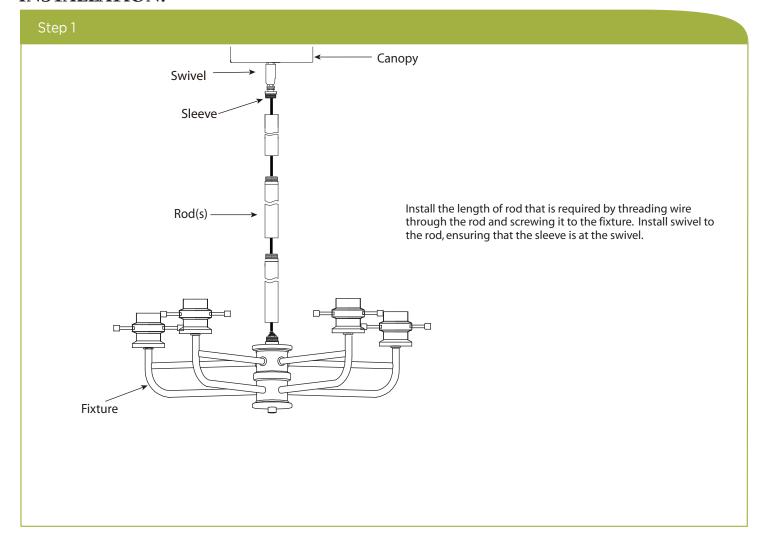

NS **READ ALL INSTRUCTIONS** 

## **IMPORTANT SAFETY INSTRUCTIONS** SAVE THESE INSTRUCTIONS

### **TOOLS AND MATERIALS REQUIRED:** $\oplus$







### Wrench

### **SAFETY PRECAUTIONS:**

- 1.TURN OFF ELECTRICAL POWER BEFORE STARTING INSTALLATION OF LIGHT FIXTURE.
- 2. THIS PRODUCT MUST BE INSTALLED IN ACCORDANCE WITH THE APPLICABLE INSTALLATION CODE BY A PERSON FAMILIAR WITH THE CONSTRUCTION AND OPERATION OF THE PRODUCT AND THE HAZARDS INVOLVED.
- 3. CONNECT THE GROUND WIRES (BARE COPPER OR GREEN) FROM YOUR FIXTURE TO THE GROUND WIRE (BARE COPPER OR GREEN) OR GROUND SCREW IN THE ELECTRICAL BOX.
- 4. TO CLEAN THE FIXTURE, TURN OFF THE POWER, WAIT FOR IT TO COOL, AND WIPE THE FIXTURE WITH A CLEAN, SOFT CLOTH.

NOTE: Product may not look exactly as shown in figures.

#### **INSTALLATION:**



#### Step 2



Loosen "B". Adjust stud to desired length and lock in place with "B".

#### Step 3



Electrical Box Screws (not included)

Mount the mounting bracket to electrical box using electrical box screws (not included). Make sure the studs on the mounting bracket are facing out from the electrical box.

#### Step 4



Connect the ground wires (bare copper or green) from your fixture to the ground wire (bare copper or green) or ground screw in the electrical outlet box. Attach the black wire from the light fixture to the black wire in the electrical box. Attach the white wire from the light fixture to the white wire in the electrical box.

#### Step 5



Once connections of wires are completed, carefully tuck wires and wire nuts into the outlet box making sure no bare wire (on the