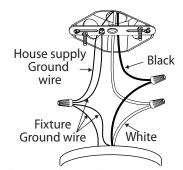

#### Step 4

Connect the ground wires (bare copper or green) from your fixture to the ground wire (bare copper or green) or ground screw in the electrical outlet box. Attach the black wire from the light fixture to the black wire in the electrical box. Attach the white wire from the light fixture to the white wire in the electrical box.