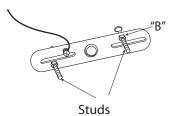

#### Step 2

Loosen "B". Adjust stud to desired length and lock in place with "B".