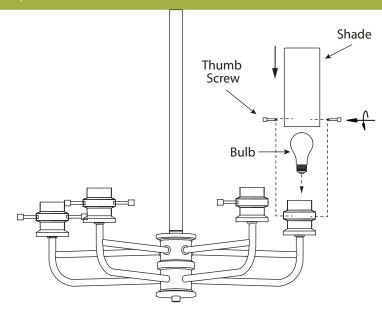

#### Step 6

Install proper bulb type and wattage (not included).

Remove the thumb screws that are already on your fixture. Attach the glass shade to the fixture using the thumb screws (tighten with fingers only).