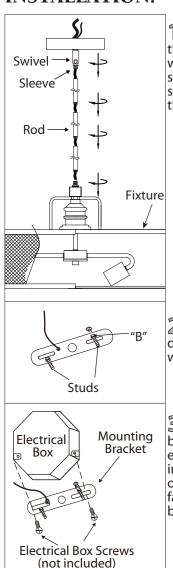

#### **INSTALLATION:**

lostall the length of rod that is required by threading wire through the rod and screwing it to the fixture. Install swivel to the rod, ensuring that the sleeve is at the swivel.