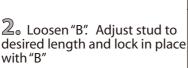

Bo Mount the mounting bracket to electrical box using electrical box screws (not included). Make sure the studs on the mounting bracket are facing out from the electrical box.

**Fixture** 

Star

Washer

Connect the ground wires (bare copper or green) from your fixture to the ground wire (bare copper or green) or ground screw in the electrical box. Connect the black wire (or wire with marking) from the fixture to the black wire in the electrical box and connect the white wire from the fixture to the white wire in the electrical box.