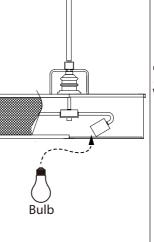

#### **INSTALLATION:**

lostall the length of rod that is required by threading wire through the rod and screwing it to the fixture. Install swivel to the rod, ensuring that the sleeve is at the swivel.

nstall specified bulb type and wattage (not included).