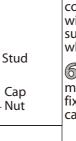

Bo Mount the mounting bracket to electrical box using electrical box screws (not included). Make sure the studs on the mounting bracket are facing out from the electrical box.

**Fixture** 

Star

Washer

Connect the ground wires (bare copper or green) from your fixture to the ground wire (bare copper or green) or ground screw in the electrical box. Connect the black wire (or wire with marking) from the fixture to the black wire in the electrical box and connect the white wire from the fixture to the white wire in the electrical box.

5. Once connections of wires are completed, carefully tuck wires and wire nuts into the electrical box making sure no bare wire (on the black and white) is visible at the wire nuts.

6. Position fixture over studs on mounting bracket assembly. Secure fixture in place with star washer(s) and cap nut(s).