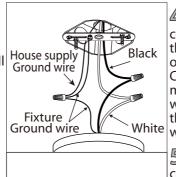

Bo Mount the mounting bracket to electrical box using electrical box screws (not included). Make sure the studs on the mounting bracket are facing out from the electrical box.

**Fixture** 

Star

Washer

Connect the ground wires (bare copper or green) from your fixture to the ground wire (bare copper or green) or ground screw in the electrical box. Connect the black wire (or wire with marking) from the fixture to the black wire in the electrical box and connect the white wire from the fixture to the white wire in the electrical box.