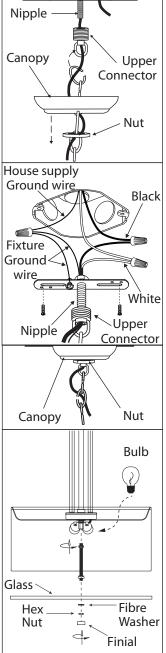

## INSTALLATION: (NOTE: Product May Not Look Exactly As Shown In Figures.)

**Outlet Box** 

Mounting

**Bracket** 

Nipple

Hex Nut

 $1_{\circ}$  Slightly insert the decorative stem into the screw stud and tighten by a star washer, hex nut and the finial.

 $\circ$  Once connections of wires are completed, carefully tuck wires and wire nuts into the outlet box making sure no bare wire (on the black and white) is visible at the wire nuts. Slide canopy into position and tighten in place by nut into position.

ြိ₀ Install specified bulb type and wattage (not included).

**Outlet Box Screws** 

(not included)