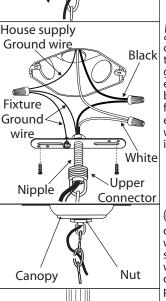

#### **SAFETY PRECAUTIONS:**

- 1.TURN OFF ELECTRICAL POWER BEFORE STARTING INSTALLATION OF LIGHT FIXTURE.
- 2. THIS PRODUCT MUST BE INSTALLED IN ACCORDANCE WITH THE APPLICABLE INSTALLATION CODE BY A PERSON FAMILIAR WITH THE CONSTRUCTION AND OPERATION OF THE PRODUCT AND THE HAZARDS INVOLVED.
- 3. CONNECT THE GROUND WIRES (BARE COPPER OR GREEN) FROM YOUR FIXTURE TO THE GROUND WIRE (BARE COPPER OR GREEN) OR GROUND SCREW IN THE ELECTRICAL OUTLET BOX.

## INSTALLATION: (NOTE: Product May Not Look Exactly As Shown In Figures.)

**Outlet Box** 

Mounting

**Bracket** 

Nipple

Hex Nut

 $1_{\circ}$  Slightly insert the decorative stem into the screw stud and tighten by a star washer, hex nut and the finial.

 $\circ$  Once connections of wires are completed, carefully tuck wires and wire nuts into the outlet box making sure no bare wire (on the black and white) is visible at the wire nuts. Slide canopy into position and tighten in place by nut into position.