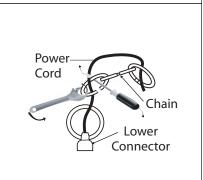

 $\circ$  Once connections of wires are completed, carefully tuck wires and wire nuts into the outlet box making sure no bare wire (on the black and white) is visible at the wire nuts. Slide canopy into position and tighten in place by nut into position.