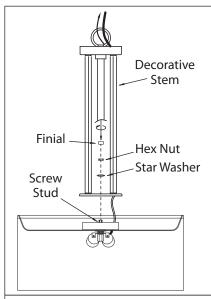

## INSTALLATION: (NOTE: Product May Not Look Exactly As Shown In Figures.)

**Outlet Box** 

Mounting

**Bracket** 

Nipple

Hex Nut

 $1_{\circ}$  Slightly insert the decorative stem into the screw stud and tighten by a star washer, hex nut and the finial.