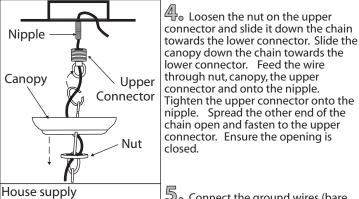

 $\circ$  Once connections of wires are completed, carefully tuck wires and wire nuts into the outlet box making sure no bare wire (on the black and white) is visible at the wire nuts. Slide canopy into position and tighten in place by nut into position.