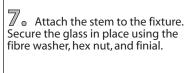

## INSTALLATION: (NOTE: Product May Not Look Exactly As Shown In Figures.)

**Outlet Box** 

Mounting

**Bracket** 

Nipple

Hex Nut

 $1_{\circ}$  Slightly insert the decorative stem into the screw stud and tighten by a star washer, hex nut and the finial.