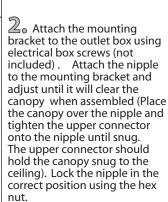

 $\circ$  Once connections of wires are completed, carefully tuck wires and wire nuts into the outlet box making sure no bare wire (on the black and white) is visible at the wire nuts. Slide canopy into position and tighten in place by nut into position.