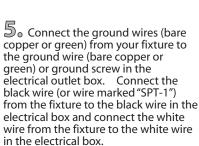

#### **SAFETY PRECAUTIONS:**

- 1.TURN OFF ELECTRICAL POWER BEFORE STARTING INSTALLATION OF LIGHT FIXTURE.
- 2. THIS PRODUCT MUST BE INSTALLED IN ACCORDANCE WITH THE APPLICABLE INSTALLATION CODE BY A PERSON FAMILIAR WITH THE CONSTRUCTION AND OPERATION OF THE PRODUCT AND THE HAZARDS INVOLVED.
- 3. CONNECT THE GROUND WIRES (BARE COPPER OR GREEN) FROM YOUR FIXTURE TO THE GROUND WIRE (BARE COPPER OR GREEN) OR GROUND SCREW IN THE ELECTRICAL OUTLET BOX.

## INSTALLATION: (NOTE: Product May Not Look Exactly As Shown In Figures.)

**Outlet Box** 

Mounting

**Bracket** 

Nipple

Hex Nut

 $1_{\circ}$  Slightly insert the decorative stem into the screw stud and tighten by a star washer, hex nut and the finial.