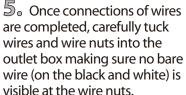

4. Connect the ground wires (bare copper or green) from your fixture to the ground wires (bare copper or green) or ground screw in the electrical outlet box. Connect black wire from fixture to black wire in outlet box and connect the white wire from fixture to white wire in outlet box.