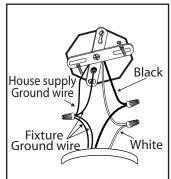

#### **SAFETY PRECAUTIONS:**

- 1. TURN OFF ELECTRICAL POWER BEFORE STARTING INSTALLATION OF LIGHT FIXTURE.
- 2. THIS PRODUCT MUST BE INSTALLED IN ACCORDANCE WITH THE APPLICABLE INSTALLATION CODE BY A PERSON FAMILIAR WITH THE CONSTRUCTION AND OPERATION OF THE PRODUCT AND THE HAZARDS INVOLVED.
- 3. CONNECT THE GROUND WIRES (BARE COPPER OR GREEN) FROM YOUR FIXTURE TO THE GROUND WIRE (BARE COPPER OR GREEN) OR GROUND SCREW IN THE ELECTRICAL OUTLET BOX.

4. Connect the ground wires (bare copper or green) from your fixture to the ground wires (bare copper or green) or ground screw in the electrical outlet box. Connect black wire from fixture to black wire in outlet box and connect the white wire from fixture to white wire in outlet box.