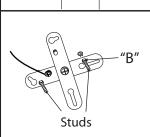

2. Loosen "B". Adjust stud to desired length and lock in place with "B".

3. Mount the mounting bracket to outlet box using outlet box screws (not included). Make sure the studs on the mounting bracket are facing out from the outlet box.