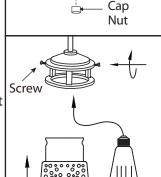

- ⑤ Position fixture over studs on mounting bracket assembly. Secure fixture in place with star washer(s) and cap nut(s).
- $\mathbb{Z}_{\circ}$  Install the specified bulb type and wattage.
- $\mathfrak{S}_{\circ}$  Attach the glass shade to the fixture using the screws.