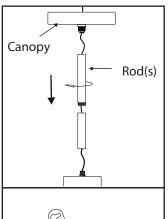

### **INSTALLATION:**

 $\mathbb{1}_{\circ}$  Install the length of rod(s) that is required by threading wire through the rod(s) and screwing it to the fixture.

**Fixture** 

Star

Washer

Stud

Bulb

Glass