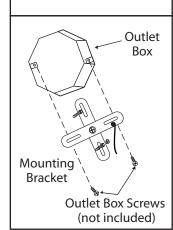

2. Loosen "B". Adjust stud to desired length and lock in place with "B".

3. Mount the mounting bracket to outlet box using outlet box screws (not included). Make sure the studs on the mounting bracket are facing out from the outlet box.