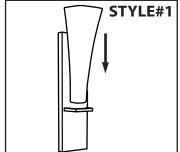

### STEP 5- Optional for some models (Note: Refer to the style of assembly that matches the style of your fixture.)

**STYLE#1** - Install proper bulb type and wattage. Slide the glass down.

**STYLE#2** - Install specified bulb type and wattage.