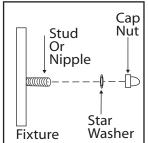

### STEP 4

Tuck electrical wires into outlet box and position fixture over studs or nipple on mounting bracket assembly. Secure fixture in place with star washer(s) and cap nut(s).

Note: If required, assemble body and spread the arms of the fixture out evenly.