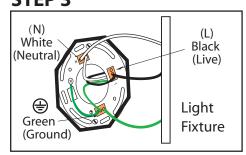

## CONNECT LIGHT FIXTURE **STEP 3**

Connect (push) electrical wires from fixture into correct inserts. Black (live), White (neutral), Green (ground)