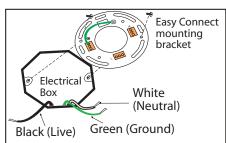

## INSTALL EASY CONNECT MOUNTING BRACKET: **STEP 1**

Attach easy connect mounting bracket to electrical box with electrical box screws (not included).

## **STEP 2 - Option 1**

Connect (push) electrical wires from electric box (house wiring) into correct inserts. Black (Live), White (Neutral), Green (Ground)