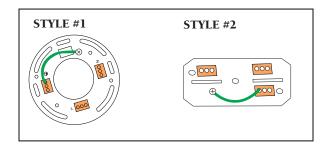

### STEP 5- Optional for some models (Note: Refer to the style of assembly that matches the style of your fixture.)

**STYLE#1** - Install proper bulb type and wattage. Slide the glass down.

**STYLE#2** - Install specified bulb type and wattage.