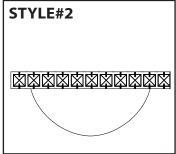

### STEP 5- Optional for some models (Note: Refer to the style of assembly that matches the style of your fixture.)

**STYLE#1** - Install proper bulb type and wattage. Slide the glass down.

**STYLE#2** - Install specified bulb type and wattage.