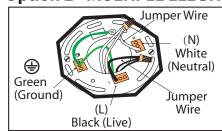

### **Option 2 - MULTIPLE ELECTRICAL BOX WIRES**

For multiple black (live) & white (neutral) wires joined in the electrical box (house wiring), attach a single "black" and "white" Jumper Wire before connecting. Strip 7mm from a 6" Jumper Wires (AWG 12-24) supplied. Then connect (push) wires into correct inserts.