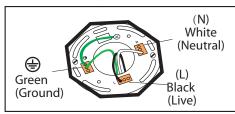

## CONNECT LIGHT FIXTURE **STEP 3**

Connect (push) electrical wires from fixture into correct inserts. Black (live), White (neutral), Green (ground)