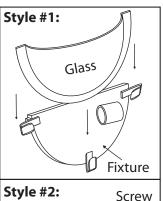

- **5. Note:** Refer to the style of assembly that matches the style of your fixture.
- **Style #1:** Install the glass as shown.
- **Style #2:** Align glass and decorative brace to mounting bracket assembly. Secure in place with 2 (or 4) screws.
- 6. Install the proper bulb type and wattage (not included).