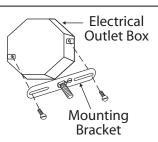

### **INSTALLATION:**

- 1 . Attach nipple to mounting bracket. Adjust so it will clear hole in back of fixture and then lock nipple in place with hex nut.
- 2. Attach mounting bracket to electrical outlet box with electrical box screws (not included).
- 3. Connect the ground wire (bare copper or green) from your fixture to the ground Wire (bare copper or green) or ground screw in the electrical outlet box. Connect electrical wires of fixture to wires in electrical box by marretting white wire to white wire, then black wire to black wire.
- 4. Tuck electrical wires into electrical box. Position hole in fixture over nipple and secure in place with cap nut.