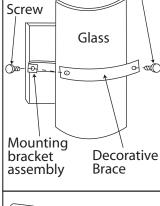

- **5. Note:** Refer to the style of assembly that matches the style of your fixture.
- **Style #1:** Install the glass as shown.
- **Style #2:** Align glass and decorative brace to mounting bracket assembly. Secure in place with 2 (or 4) screws.
- 6. Install the proper bulb type and wattage (not included).