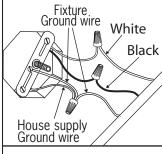

# **SAFETY PRECAUTIONS:**

- 1. TURN OFF ELECTRICAL POWER BEFORE STARTING INSTALLATION OF LIGHT FIXTURE.
- 2. THIS PRODUCT MUST BE INSTALLED IN ACCORDANCE WITH THE APPLICABLE INSTALLATION CODE BY A PERSON FAMILIAR WITH THE CONSTRUCTION AND OPERATION OF THE PRODUCT AND THE HAZARDS INVOLVED.
- 3. CAUTION RISK OF FIRE. CONSULT A QUALIFIED ELECTRICIAN TO ENSURE CORRECT BRANCH CIRCUIT CONDUCTOR.
- 4. CONNECT THE GROUND WIRE (BARE COPPER OR GREEN) FROM YOUR FIXTURE TO THE GROUND WIRE (BARE COPPER OR GREEN) OR GROUND SCREW IN THE ELECTRICAL OUTLET BOX.

### **INSTALLATION:**

- 1 . Attach nipple to mounting bracket. Adjust so it will clear hole in back of fixture and then lock nipple in place with hex nut.
- 2. Attach mounting bracket to electrical outlet box with electrical box screws (not included).
- 3. Connect the ground wire (bare copper or green) from your fixture to the ground Wire (bare copper or green) or ground screw in the electrical outlet box. Connect electrical wires of fixture to wires in electrical box by marretting white wire to white wire, then black wire to black wire.
- 4. Tuck electrical wires into electrical box. Position hole in fixture over nipple and secure in place with cap nut.