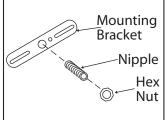

### **INSTALLATION:**

- 1 . Attach nipple to mounting bracket. Adjust so it will clear hole in back of fixture and then lock nipple in place with hex nut.
- 2. Attach mounting bracket to electrical outlet box with electrical box screws (not included).
- 3. Connect the ground wire (bare copper or green) from your fixture to the ground Wire (bare copper or green) or ground screw in the electrical outlet box. Connect electrical wires of fixture to wires in electrical box by marretting white wire to white wire, then black wire to black wire.
- 4. Tuck electrical wires into electrical box. Position hole in fixture over nipple and secure in place with cap nut.