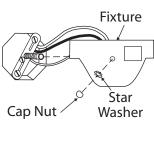

### **INSTALLATION:**

- 1 . Attach nipple to mounting bracket. Adjust so it will clear hole in back of fixture and then lock nipple in place with hex nut.
- 2. Attach mounting bracket to electrical outlet box with electrical box screws (not included).
- 3. Connect the ground wire (bare copper or green) from your fixture to the ground Wire (bare copper or green) or ground screw in the electrical outlet box. Connect electrical wires of fixture to wires in electrical box by marretting white wire to white wire, then black wire to black wire.
- 4. Tuck electrical wires into electrical box. Position hole in fixture over nipple and secure in place with cap nut.