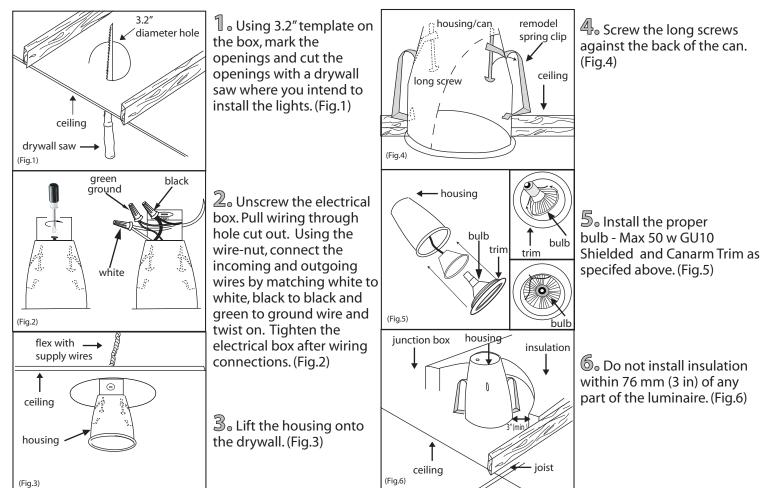

## **INSTALLATION:**

### **SAFETY PRECAUTIONS:**

- **1.TURN OFF ELECTRICAL POWER BEFORE STARTING INSTALLATION OF LIGHT FIXTURE.**
- 2. THIS PRODUCT MUST BE INSTALLED IN ACCORDANCE WITH THE APPLICABLE INSTALLATION CODE BY A PERSON FAMILIAR WITH THE CONSTRUCTION AND OPERATION OF THE PRODUCT AND THE HAZARDS INVOLVED.
- 3. CAUTION RISK OF FIRE. CONSULT A QUALIFIED ELECTRICIAN TO ENSURE CORRECT BRANCH CIRCUIT CONDUCTOR.
- 4. DO NOT INSTALL INSULATION WITHIN 76 mm (3 in) OF ANY PART OF THE LUMINAIRE. (FIG.6)
- 5. CONNECT THE GROUND WIRE (BARE COPPER OR GREEN) FROM YOUR FIXTURE TO THE GROUND WIRE (BARE COPPER OR GREEN) OR GROUND SCREW IN THE ELECTRICAL OUTLET BOX.
- 6. CAUTION : RISK OF FIRE, ONLY USE CANARM 3" TRIM. CANARM MODEL NUMBER : T3TX01(3-9).