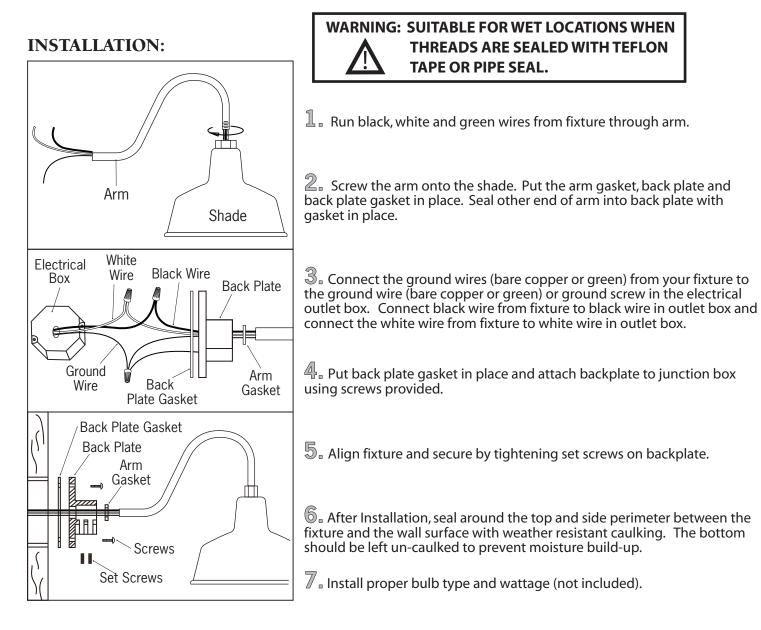

## **SAFETY PRECAUTIONS:**

**1.TURN OFF ELECTRICAL POWER BEFORE STARTING INSTALLATION OF LIGHT FIXTURE.** 

- 2. THIS PRODUCT MUST BE INSTALLED IN ACCORDANCE WITH THE APPLICABLE INSTALLATION CODE BY A PERSON
- FAMILIAR WITH THE CONSTRUCTION AND OPERATION OF THE PRODUCT AND THE HAZARDS INVOLVED. 3. CONNECT THE GROUND WIRES (BARE COPPER OR GREEN) FROM YOUR FIXTURE TO THE GROUND

WIRE (BARE COPPER OR GREEN) OR GROUND SCREW IN THE ELECTRICAL OUTLET BOX.

NOTE: Product may not look exactly as shown in diagrams. Bulbs are not included.