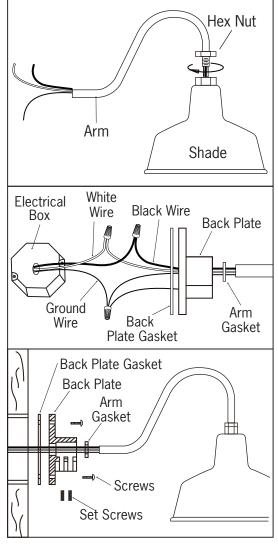

#### **INSTALLATION:**

WARNING: SUITABLE FOR WET LOCATIONS WHEN
THREADS ARE SEALED WITH TEFLON
TAPE OR PIPE SEAL.

- $\mathbb{L}_{\mathbb{R}}$  Run black, white and green wires from fixture through arm.
- Screw the arm onto the shade. Tighten the hex nut after adjusting the angle of the lampshade. Put the arm gasket, back plate and back plate gasket in place. Seal other end of arm into back plate with gasket in place.
- 3 Connect the ground wires (bare copper or green) from your fixture to the ground wire (bare copper or green) or ground screw in the electrical outlet box. Connect black wire from fixture to black wire in outlet box and connect the white wire from fixture to white wire in outlet box.
- 4. Put back plate gasket in place and attach backplate to junction box using screws provided.
- $\mathfrak{S}_{\mathbb{R}}$  Align fixture and secure by tightening set screws on backplate.
- 6 After Installation, seal around the top and side perimeter between the fixture and the wall surface with weather resistant caulking. The bottom should be left un-caulked to prevent moisture build-up.
- Install proper bulb type and wattage (not included).