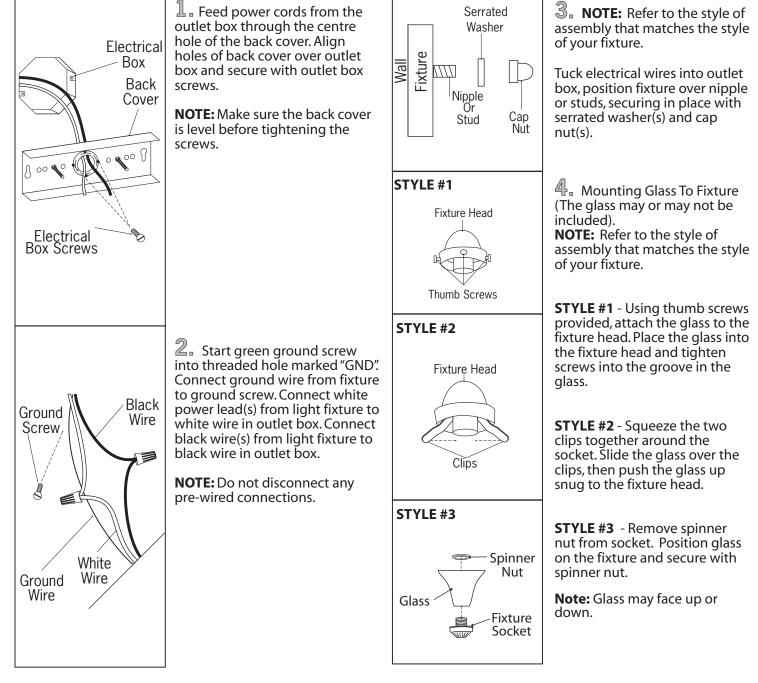

## QUESTIONS OR CONCERNS CONTACT CANARM AT:

1-800-265-1833 (English) 1-800-567-2513 (French) Monday through Friday 8:00 AM to 5:00 PM E.S.T.

## **SAFETY PRECAUTIONS:**

- 1. TURN OFF ELECTRICAL POWER BEFORE STARTING INSTALLATION OF LIGHT FIXTURE. DO NOT REMOVE INSULATION FROM FIXTURE.
- 2. THIS PRODUCT MUST BE INSTALLED IN ACCORDANCE WITH THE APPLICABLE INSTALLATION CODE BY A PERSON FAMILIAR WITH THE CONSTRUCTION AND OPERATION OF THE PRODUCT AND THE HAZARDS INVOLVED.
- 3. CONNECT THE GROUND WIRE (BARE COPPER OR GREEN) FROM YOUR FIXTURE TO THE GROUND WIRE (BARE COPPER OR GREEN) OR GROUND SCREW IN THE ELECTRICAL OUTLET BOX.

## **INSTALLATION:**



## TOOLS AND MATERIALS REQUIRED: