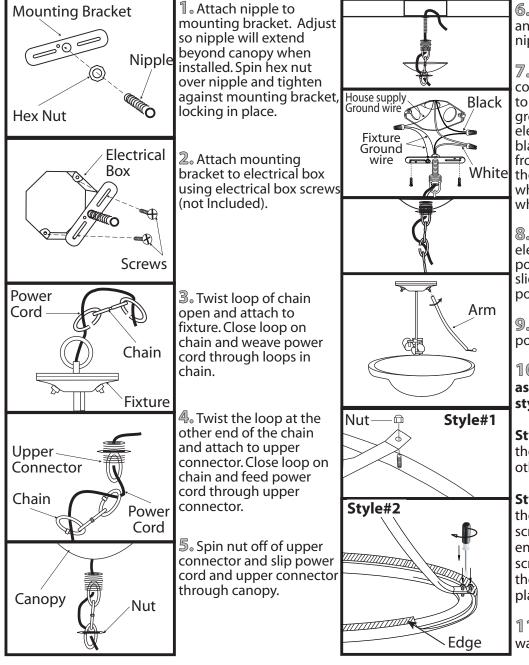

6. Feed power cord through nipple and tighten upper connector to nipple.

 $\mathbb{Z}_{\circ}$  Connect the ground wires (bare copper or green) from your fixture to the ground wire (bare copper or green) or ground screw in the electrical outlet box. Connect the black wire (or wire marked "SPT-1") from the fixture to the black wire in the electrical box and connect the white wire from the fixture to the white wire in the electrical box.

8. Tuck electrical wires into electrical box. Slide canopy into position and tighten in place by sliding upper connector nut into position and tighten.

Screw the arms into the studs. position the arms in place.

## $10^{\circ}$ Note: Refer to the style of assembly that matches the style of your fixture.

**Style#1:** Tighten the arm onto the screw by nut. Repeat for other arms.

**Style#2:** Set glass in pan. Slide the arms under the edge. Insert screw through the hole at the end of the arm. Tighten the screw through the arm and into the glass to lock the arm in place. Repeat for other arms.