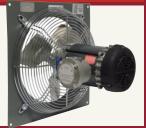

## **PANEL FANS**

## **Typical Applications:**

· Designed for Industrial, Commercial & Farming applications.

#### **P Series**

Panel Mounted Fans 12" - 36'