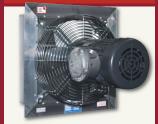

## **PANEL FANS**

## **Typical Applications:**

· Designed for Industrial, Commercial & Farming applications.

#### **P Series**

Panel Mounted Fans 12" - 36'