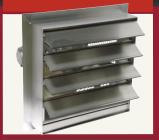

## **PANEL FANS**

## **Typical Applications:**

· Designed for Industrial, Commercial & Farming applications.

#### **P Series**

Panel Mounted Fans 12" - 36'