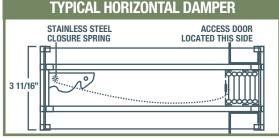

GALVANIZED
STEEL
INTERLOCKING
FRAME

GALVANIZED
STEEL
INTERLOCKING
FRAME

DUCT
NOMINAL

ROLLED
SAFETY EDGE

3 11/16"

SUGGESTED INSTALLATION

FIRE SEPARATION

EXTENDED