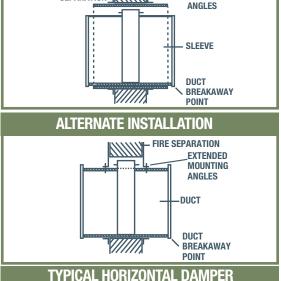

GALVANIZED
STEEL
INTERLOCKING
FRAME

GALVANIZED
STEEL
INTERLOCKING
FRAME

DUCT
NOMINAL

ROLLED
SAFETY EDGE

3 11/16"

SUGGESTED INSTALLATION

FIRE SEPARATION

EXTENDED

MOUNTING

Type A & Type B Fire Dampers are non-standard dampers and are not-returnable and cannot be cancelled.

SUBJECT TO CHANGE WITHOUT NOTICE - 11/15