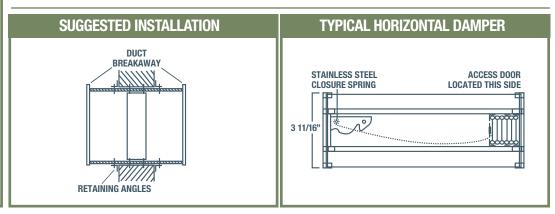

## **SPECIAL NOTE**

When the damper or damper assembly exceeds either 48" in width or 60" in height, the retaining angles should not be less than 1 1/2" x 1 1/2" x 1/8" thick and should be attached to the sleeve using 20 1/4" x 3/4" round head stove bolts at 8" on C. 1" long welds or No. 14 x 3/4" sheet metal screws at the same spacing.

GALVANIZED
STEEL
INTERLOCKING
FRAME

GALVANIZED
STEEL
INTERLOCKING
FRAME

DUCT
NOMINAL

ROLLED
SAFETY EDGE

3 11/16"

SUGGESTED INSTALLATION

FIRE SEPARATION

EXTENDED