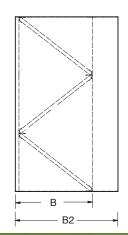

## **DIMENSIONS**

| FAN SIZE | FLANGE MOUNT | SLEEVE MOUNT | A       | В            | B2           | # OF<br>FILTERS |
|----------|--------------|--------------|---------|--------------|--------------|-----------------|
|          |              |              |         | FLANGE MOUNT | SLEEVE MOUNT |                 |
| 24"      | FB24         | FBS24        | 30 1/2" | 22 3/8"      | 28 3/8"      | 4               |
| 30"      | FB30         | FBS30        | 36 1/2" | 25 1/4"      | 31 1/4"      | 4               |
| 36"      | FB36         | FBS36        | 42 1/2" | 21 5/8"      | 27 5/8"      | 4               |
| 42"      | FB42         | FBS42        | 48 1/8" | 28 1/4"      | 34 1/4"      | 9               |
| 48"      | FB48         | FBS48        | 54 1/4" | 26 3/8"      | 32 3/8"      | 9               |
| 54"      | FB54         | FBS54        | 60 1/2" | 24 1/16"     | 30 1/16"     | 9               |
| 60"      | FB60         | FBS60        | 68 1/2" | 27 1/4"      | 33 1/4"      | 12              |