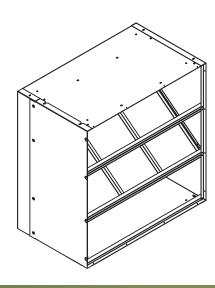

## FILTER SECTION FOR WALL INTAKE & EXHAUST FAN

Fits XB, SXB, HV, HVA, ADD, DDP and DDS Series

Needs rear sleeve to connect filter section & wall fan together.

## **FEATURES**

- Filter sections are available in eight sizes from 24" to 60" wall mount propeller fans.
- Filters are accessible trough bolted side panel for maintenance or replacement.
- Permanent expanded aluminum filters have large surface area for efficient filtration.
- · Washable filters for easy cleaning (remove filter from cabinet for washing).
- · Flanged or sleeve inlets side suitable for different designs.
- Filter sections could be used for intake or exhaust filtration.

## **DIMENSIONS**

| FAN SIZE | FLANGE MOUNT | SLEEVE MOUNT | A       | В            | B2           | # OF<br>FILTERS |
|----------|--------------|--------------|---------|--------------|--------------|-----------------|
|          |              |              |         | FLANGE MOUNT | SLEEVE MOUNT |                 |
| 24"      | FB24         | FBS24        | 30 1/2" | 22 3/8"      | 28 3/8"      | 4               |
| 30"      | FB30         | FBS30        | 36 1/2" | 25 1/4"      | 31 1/4"      | 4               |
| 36"      | FB36         | FBS36        | 42 1/2" | 21 5/8"      | 27 5/8"      | 4               |
| 42"      | FB42         | FBS42        | 48 1/8" | 28 1/4"      | 34 1/4"      | 9               |
| 48"      | FB48         | FBS48        | 54 1/4" | 26 3/8"      | 32 3/8"      | 9               |
| 54"      | FB54         | FBS54        | 60 1/2" | 24 1/16"     | 30 1/16"     | 9               |
| 60"      | FB60         | FBS60        | 68 1/2" | 27 1/4"      | 33 1/4"      | 12              |