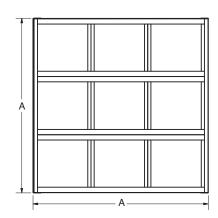

## **DIMENSIONS**

| FAN SIZE | FLANGE MOUNT | SLEEVE MOUNT | A       | В            | B2           | # OF<br>FILTERS |
|----------|--------------|--------------|---------|--------------|--------------|-----------------|
|          |              |              |         | FLANGE MOUNT | SLEEVE MOUNT |                 |
| 24"      | FB24         | FBS24        | 30 1/2" | 22 3/8"      | 28 3/8"      | 4               |
| 30"      | FB30         | FBS30        | 36 1/2" | 25 1/4"      | 31 1/4"      | 4               |
| 36"      | FB36         | FBS36        | 42 1/2" | 21 5/8"      | 27 5/8"      | 4               |
| 42"      | FB42         | FBS42        | 48 1/8" | 28 1/4"      | 34 1/4"      | 9               |
| 48"      | FB48         | FBS48        | 54 1/4" | 26 3/8"      | 32 3/8"      | 9               |
| 54"      | FB54         | FBS54        | 60 1/2" | 24 1/16"     | 30 1/16"     | 9               |
| 60"      | FB60         | FBS60        | 68 1/2" | 27 1/4"      | 33 1/4"      | 12              |