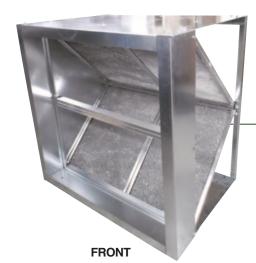

## FILTER SECTION FOR WALL INTAKE & EXHAUST FAN

Fits XB, SXB, HV, HVA, ADD, DDP and DDS Series

Needs rear sleeve to connect filter section & wall fan together.

## **FEATURES**

- Filter sections are available in eight sizes from 24" to 60" wall mount propeller fans.
- Filters are accessible trough bolted side panel for maintenance or replacement.
- Permanent expanded aluminum filters have large surface area for efficient filtration.
- · Washable filters for easy cleaning (remove filter from cabinet for washing).
- · Flanged or sleeve inlets side suitable for different designs.
- Filter sections could be used for intake or exhaust filtration.

Shipped assembled or knock down for easy field assembly.