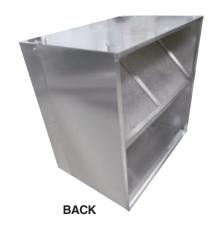

## FILTER SECTION FOR WALL INTAKE & EXHAUST FAN

Fits XB, SXB, HV, HVA, ADD, DDP and DDS Series

Needs rear sleeve to connect filter section & wall fan together.

## **FEATURES**

- Filter sections are available in eight sizes from 24" to 60" wall mount propeller fans.
- Filters are accessible trough bolted side panel for maintenance or replacement.
- Permanent expanded aluminum filters have large surface area for efficient filtration.
- · Washable filters for easy cleaning (remove filter from cabinet for washing).
- · Flanged or sleeve inlets side suitable for different designs.
- Filter sections could be used for intake or exhaust filtration.

Shipped assembled or knock down for easy field assembly.