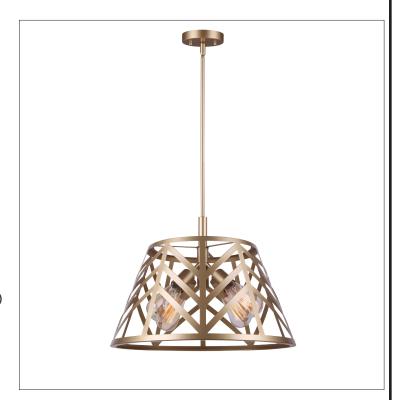

# MAUD Chandelier Light

part #ICH635B04PGD19

# **General**

Size of fixture: 19" W x 22 1/4" - 64 1/4" H

Finish: painted gold Shade: painted gold

Size of shade: 19" W x 10 1/4" H Canopy size: 4 3/4" diameter

Lamping: 4 x 60W A bulbs (not included)

Mount: ceiling, adjustable height Rod lengths: 3 x 12", 2 x 6"