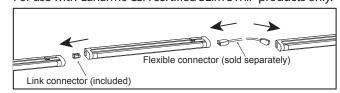

### **OPTIONAL ACCESSORIES:**

For use with Canarm's CSA certified SLIM STRIP products only.

Use link connector or flexible connector (sold separately) to connect two slim strips together.

When installing in parallel, leave 2" distance between each fixture.

For detail installation, please see the installation manual packed with accessory.