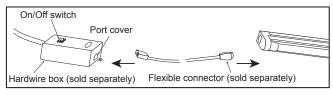

### **OPTIONAL ACCESSORIES:**

For use with Canarm's CSA certified SLIM STRIP products only.

Use link connector or flexible connector (sold separately) to connect two slim strips together.

When installing in parallel, leave 2" distance between each fixture.

For detail installation, please see the installation manual packed with accessory.