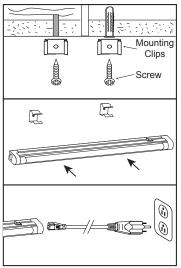

#### INSTALLATION: NOTE: Product May Not Look Exactly As Shown In Figures.

¶ o Mount clips on wooden studs or plastic wall anchors on drywall by wood screws. Slightly push the fixture into the clips.

2. Plug the cord FULLY into the fixture before inserting the 3-pin plug into a grounded 120 V 60Hz outlet.

On/off switch on fixture is not available in 6 watt model.