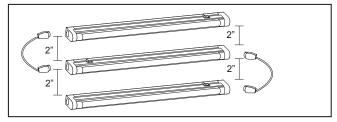

## **SAFETY PRECAUTIONS:**

- 1. TURN OFF ELECTRICAL POWER BEFORE STARTING INSTALLATION OF LIGHT FIXTURE.
- 2. THIS PRODUCT MUST BE INSTALLED IN ACCORDANCE WITH THE APPLICABLE INSTALLATION CODE BY A PERSON FAMILIAR WITH THE CONSTRUCTION AND OPERATION OF THE PRODUCT AND THE HAZARDS INVOLVED.
- 3. THIS FIXTURE IS DESIGNED FOR 120 VOLT CIRCUIT. IF UNSURE ABOUT WIRING, CONSULT AN ELECTRICIAN.
- 4. DO NOT CONNECT FIXTURE TO DIMMER CIRCUIT.
- 5. USE INDOORS ONLY. DO NOT USE IN WET LOCATIONS.
- 6. NOT FOR USE FOR THE FOLLOWING LOCATIONS:
  - a. ILLUMINATION OF AQUARIUMS.
  - **b. RECESSED INSTALLATION IN CEILINGS OR SOFFITS.**
  - c. SURFACE INSTALLATION INSIDE OR ON TOP OF FURNISHINGS SUCH AS KITCHEN CABINETS, CHINA CABINETS, OR TROPHY CASES.
- 7. RISK OF SHOCK: TURN OFF POWER SWITCH AND FUSE. TURN OFF POWER SUPPLY AGAIN WHEN YOU CHANGE LAMPS OR PERFORM OTHER MAINTENANCE.
- 8. RISK OF FIRE: DO NOT OVERLOAD CIRCUIT AND WIRING. A MAXIMUM OF 15 FIXTURES CAN BE ADDED TO OR LINKED TOGETHER IN AN EXISTING CIRCUIT.
- 9. WARNING: WHEN INSTALLING IN PARALLEL, LEAVE 2" DISTANCE BETWEEN EACH FIXTURE.
- 10. DO NOT CONCEAL POWER SUPPLY CORD INSIDE A WALL, CEILING, SOFFIT, KITCHEN CABINET, OR SIMILAR PERMANENT STRUCTURE. DO NOT RUN THE POWER SUPPLY CORD THROUGH HOLES IN WALLS, CEILINGS, OR FLOORS.
- 11. BULB MAY SHATTER AND CAUSE INJURY IF BROKEN. DO NOT USE EXCESSIVE FORCE WHEN INSTALLING BULB.

### **OPTIONAL ACCESSORIES:**

For use with Canarm's CSA certified SLIM STRIP products only.

Use link connector or flexible connector (sold separately) to connect two slim strips together.

When installing in parallel, leave 2" distance between each fixture.